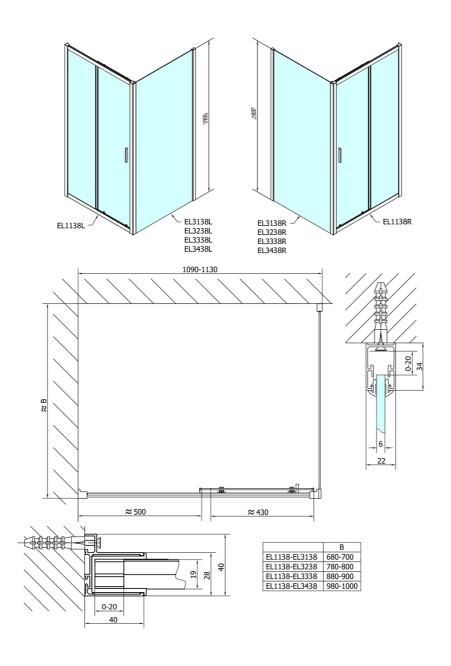

## EASY LINE Shower Door 1100mm, glass Brick

Order code: EL1138

**Basic information** 

Brand: Polysan Series: EASY LINE

Size

Width: 1100 mm Height: 1900 mm

**Properties** 

Color profile: Chrome - Brushed aluminum

Niche door Shape: Type of opening: Sliding door Opening direction: Universal Opening width: 430 mm Glass colour: **BRICK glass** Glass thickness: 6 mm Installation width from: 1075 mm Installation width up to: 1115 mm Properties: Frame design