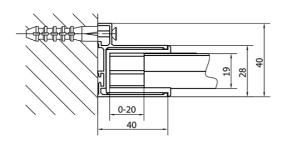

Niche door Shape: Type of opening: Sliding door Opening direction: Universal Opening width: 430 mm Glass colour: **BRICK glass** Glass thickness: 6 mm Installation width from: 1075 mm Installation width up to: 1115 mm Properties: Frame design