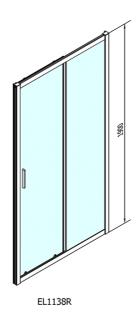

## EASY LINE Shower Door 1100mm, glass Brick

Order code: EL1138

**Basic information** 

Brand: Polysan Series: EASY LINE

Size

Width: 1100 mm Height: 1900 mm

**Properties** 

Color profile: Chrome - Brushed aluminum

Niche door Shape: Type of opening: Sliding door Opening direction: Universal Opening width: 430 mm Glass colour: **BRICK glass** Glass thickness: 6 mm Installation width from: 1075 mm Installation width up to: 1115 mm Properties: Frame design