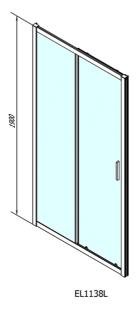

## EASY LINE Shower Door 1100mm, glass Brick

Order code: EL1138

**Basic information** 

Brand: Polysan Series: EASY LINE

Size

Width: 1100 mm Height: 1900 mm

**Properties** 

Color profile: Chrome - Brushed aluminum

Niche door Shape: Type of opening: Sliding door Opening direction: Universal Opening width: 430 mm Glass colour: **BRICK glass** Glass thickness: 6 mm Installation width from: 1075 mm Installation width up to: 1115 mm Properties: Frame design