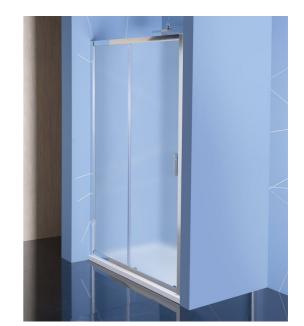

## EASY LINE Shower Door 1100mm, glass Brick

Order code: EL1138

**Basic information** 

Brand: Polysan Series: EASY LINE

Size

Width: 1100 mm Height: 1900 mm

**Properties** 

Color profile: Chrome - Brushed aluminum

Niche door Shape: Type of opening: Sliding door Opening direction: Universal Opening width: 430 mm Glass colour: **BRICK glass** Glass thickness: 6 mm Installation width from: 1075 mm Installation width up to: 1115 mm Properties: Frame design