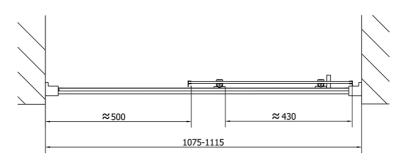

Niche door Shape: Type of opening: Sliding door Opening direction: Universal Opening width: 430 mm Glass colour: **BRICK glass** Glass thickness: 6 mm Installation width from: 1075 mm Installation width up to: 1115 mm Properties: Frame design