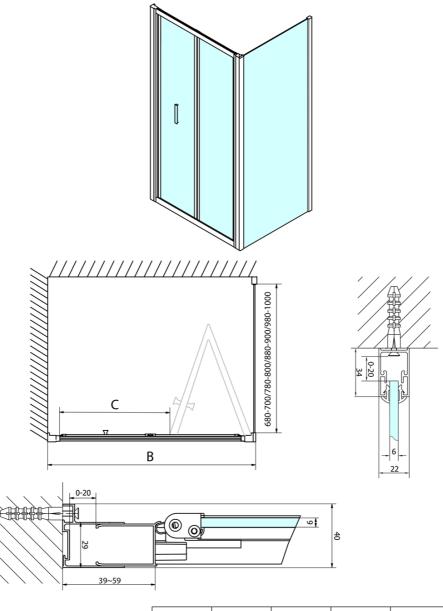

### Properties

| Color profile:                   | Chrome - Brushed aluminum |  |  |  |
|----------------------------------|---------------------------|--|--|--|
| Shape:                           | Niche door                |  |  |  |
| Type of opening:                 | Folding door              |  |  |  |
| Opening direction:               | Universal                 |  |  |  |
| Opening width:                   | 550 mm                    |  |  |  |
| Glass colour:                    | TRANSPARENT glass         |  |  |  |
| Glass thickness:                 | 6 mm                      |  |  |  |
| Installation width from:         | 870 mm                    |  |  |  |
| Installation width up to: 910 mm |                           |  |  |  |
| Properties:                      | Frame design              |  |  |  |
| Weight / Piece:                  | 28.0 kg                   |  |  |  |
| Packing:                         | 1 Piece                   |  |  |  |
| Guarantee:                       | 2 years                   |  |  |  |

# **Technical sheet**

| Туре | EL1970  | EL1980  | EL1990  | EL1910   |
|------|---------|---------|---------|----------|
| А    | 670~710 | 770~810 | 870~910 | 970~1010 |
| В    | 390     | 480     | 550     | 625      |

| Туре | EL1970  | EL1980  | EL1990  | EL1910   |
|------|---------|---------|---------|----------|
| В    | 686~726 | 786~826 | 886~926 | 986~1026 |
| с    | 390     | 480     | 550     | 625      |