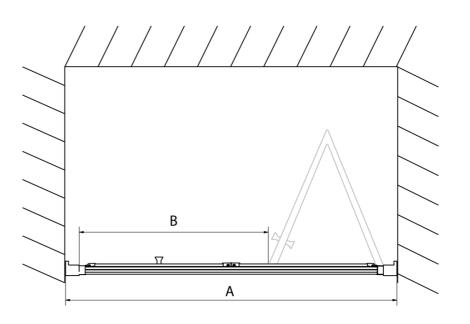

# **Technical sheet**

| Туре | EL1970  | EL1980  | EL1990  | EL1910   |
|------|---------|---------|---------|----------|
| А    | 670~710 | 770~810 | 870~910 | 970~1010 |
| В    | 390     | 480     | 550     | 625      |

| Туре | EL1970  | EL1980  | EL1990  | EL1910   |
|------|---------|---------|---------|----------|
| В    | 686~726 | 786~826 | 886~926 | 986~1026 |
| с    | 390     | 480     | 550     | 625      |