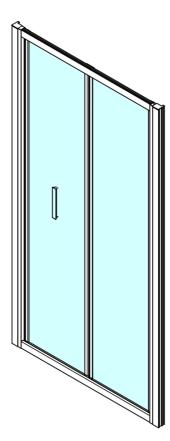

# EASY LINE Infold Shower Door 900mm, clear glass

Order code:

EL1990

Polysan EASY LINE

### Properties

| Color profile:                   | Chrome - Brushed aluminum |  |  |  |
|----------------------------------|---------------------------|--|--|--|
| Shape:                           | Niche door                |  |  |  |
| Type of opening:                 | Folding door              |  |  |  |
| Opening direction:               | Universal                 |  |  |  |
| Opening width:                   | 550 mm                    |  |  |  |
| Glass colour:                    | TRANSPARENT glass         |  |  |  |
| Glass thickness:                 | 6 mm                      |  |  |  |
| Installation width from:         | 870 mm                    |  |  |  |
| Installation width up to: 910 mm |                           |  |  |  |
| Properties:                      | Frame design              |  |  |  |
| Weight / Piece:                  | 28.0 kg                   |  |  |  |
| Packing:                         | 1 Piece                   |  |  |  |
| Guarantee:                       | 2 years                   |  |  |  |