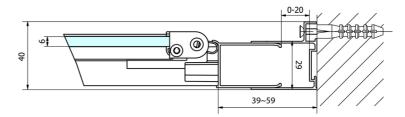

### Properties

| Color profile:                   | Chrome - Brushed aluminum |  |  |  |
|----------------------------------|---------------------------|--|--|--|
| Shape:                           | Niche door                |  |  |  |
| Type of opening:                 | Folding door              |  |  |  |
| Opening direction:               | Universal                 |  |  |  |
| Opening width:                   | 550 mm                    |  |  |  |
| Glass colour:                    | TRANSPARENT glass         |  |  |  |
| Glass thickness:                 | 6 mm                      |  |  |  |
| Installation width from:         | 870 mm                    |  |  |  |
| Installation width up to: 910 mm |                           |  |  |  |
| Properties:                      | Frame design              |  |  |  |
| Weight / Piece:                  | 28.0 kg                   |  |  |  |
| Packing:                         | 1 Piece                   |  |  |  |
| Guarantee:                       | 2 years                   |  |  |  |