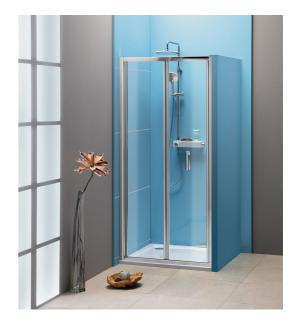

# EASY LINE Infold Shower Door 900mm, clear glass

Order code:

EL1990

Polysan EASY LINE

### Properties

| Color profile:                   | Chrome - Brushed aluminum |  |  |  |
|----------------------------------|---------------------------|--|--|--|
| Shape:                           | Niche door                |  |  |  |
| Type of opening:                 | Folding door              |  |  |  |
| Opening direction:               | Universal                 |  |  |  |
| Opening width:                   | 550 mm                    |  |  |  |
| Glass colour:                    | TRANSPARENT glass         |  |  |  |
| Glass thickness:                 | 6 mm                      |  |  |  |
| Installation width from:         | 870 mm                    |  |  |  |
| Installation width up to: 910 mm |                           |  |  |  |
| Properties:                      | Frame design              |  |  |  |
| Weight / Piece:                  | 28.0 kg                   |  |  |  |
| Packing:                         | 1 Piece                   |  |  |  |
| Guarantee:                       | 2 years                   |  |  |  |