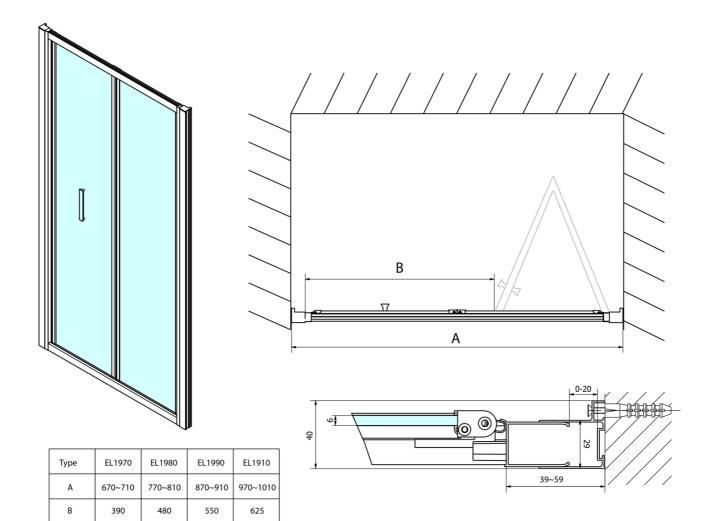

## EASY LINE Infold Shower Door 800mm, clear glass

Order code: EL1980

**Basic information** 

Brand: Polysan Series: EASY LINE

Size

Width: 800 mm Height: 1900 mm

**Properties** 

Color profile: Chrome - Brushed aluminum

Shape: Niche door
Type of opening: Folding door
Opening direction: Universal
Opening width: 480 mm

Glass colour: TRANSPARENT glass

Glass thickness: 6 mm
Installation width from: 770 mm
Installation width up to: 810 mm
Properties: Frame design

Weight / Piece: 25.0 kg
Packing: 1 Piece
Guarantee: 2 years