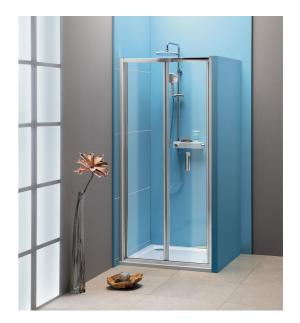

## EASY LINE Infold Shower Door 800mm, clear glass

Order code: EL1980

**Basic information** 

Brand: Polysan Series: EASY LINE

Size

Width: 800 mm Height: 1900 mm

**Properties** 

Color profile: Chrome - Brushed aluminum

Shape: Niche door
Type of opening: Folding door
Opening direction: Universal
Opening width: 480 mm

Glass colour: TRANSPARENT glass

Glass thickness: 6 mm
Installation width from: 770 mm
Installation width up to: 810 mm
Properties: Frame design