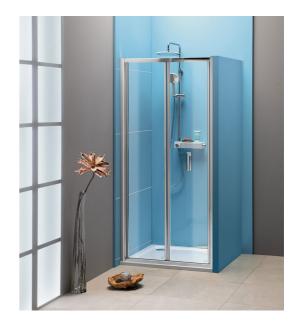

# EASY LINE Infold Shower Door 700mm, clear glass

Order code:

EL1970

Polysan

EASY LINE

### Properties

| Color profile:                  | Chrome - Brushed aluminum |  |  |  |
|---------------------------------|---------------------------|--|--|--|
| Shape:                          | Niche door                |  |  |  |
| Type of opening:                | Folding door              |  |  |  |
| Opening direction:              | Universal                 |  |  |  |
| Opening width:                  | 390 mm                    |  |  |  |
| Glass colour:                   | TRANSPARENT glass         |  |  |  |
| Glass thickness:                | 6 mm                      |  |  |  |
| Installation width from: 670 mm |                           |  |  |  |
| Installation width up to:       | 710 mm                    |  |  |  |
| Properties:                     | Frame design              |  |  |  |
| Weight / Piece:                 | 22.0 kg                   |  |  |  |
| Packing:                        | 1 Piece                   |  |  |  |
| Guarantee:                      | 2 years                   |  |  |  |