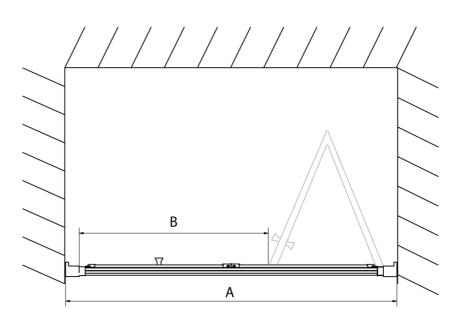

# **Technical sheet**

| Туре | EL1970  | EL1980  | EL1990  | EL1910   |
|------|---------|---------|---------|----------|
| А    | 670~710 | 770~810 | 870~910 | 970~1010 |
| В    | 390     | 480     | 550     | 625      |

| Туре | EL1970  | EL1980  | EL1990  | EL1910   |
|------|---------|---------|---------|----------|
| В    | 686~726 | 786~826 | 886~926 | 986~1026 |
| С    | 390     | 480     | 550     | 625      |