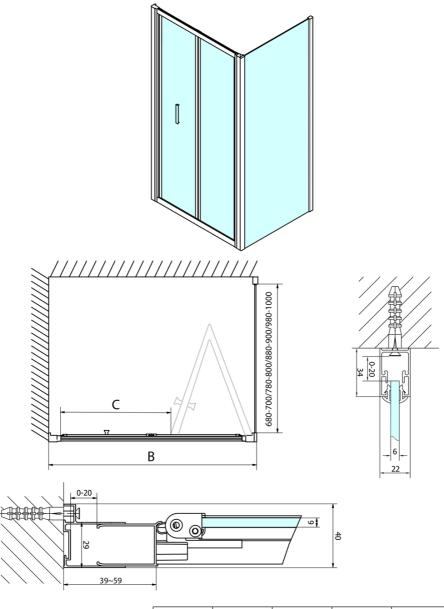

### Properties

| Color profile:                  | Chrome - Brushed aluminum |  |  |  |
|---------------------------------|---------------------------|--|--|--|
| Shape:                          | Niche door                |  |  |  |
| Type of opening:                | Folding door              |  |  |  |
| Opening direction:              | Universal                 |  |  |  |
| Opening width:                  | 390 mm                    |  |  |  |
| Glass colour:                   | TRANSPARENT glass         |  |  |  |
| Glass thickness:                | 6 mm                      |  |  |  |
| Installation width from: 670 mm |                           |  |  |  |
| Installation width up to:       | 710 mm                    |  |  |  |
| Properties:                     | Frame design              |  |  |  |
| Weight / Piece:                 | 22.0 kg                   |  |  |  |
| Packing:                        | 1 Piece                   |  |  |  |
| Guarantee:                      | 2 years                   |  |  |  |

# **Technical sheet**

| Туре | EL1970  | EL1980  | EL1990  | EL1910   |
|------|---------|---------|---------|----------|
| А    | 670~710 | 770~810 | 870~910 | 970~1010 |
| В    | 390     | 480     | 550     | 625      |

| Туре | EL1970  | EL1980  | EL1990  | EL1910   |
|------|---------|---------|---------|----------|
| В    | 686~726 | 786~826 | 886~926 | 986~1026 |
| С    | 390     | 480     | 550     | 625      |