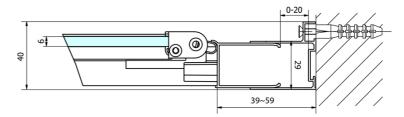

### Properties

| Color profile:                  | Chrome - Brushed aluminum |  |  |  |
|---------------------------------|---------------------------|--|--|--|
| Shape:                          | Niche door                |  |  |  |
| Type of opening:                | Folding door              |  |  |  |
| Opening direction:              | Universal                 |  |  |  |
| Opening width:                  | 390 mm                    |  |  |  |
| Glass colour:                   | TRANSPARENT glass         |  |  |  |
| Glass thickness:                | 6 mm                      |  |  |  |
| Installation width from: 670 mm |                           |  |  |  |
| Installation width up to:       | 710 mm                    |  |  |  |
| Properties:                     | Frame design              |  |  |  |
| Weight / Piece:                 | 22.0 kg                   |  |  |  |
| Packing:                        | 1 Piece                   |  |  |  |
| Guarantee:                      | 2 years                   |  |  |  |