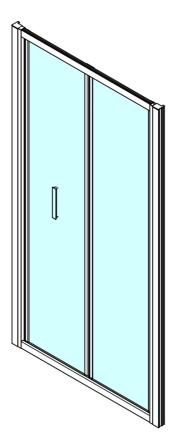

# EASY LINE Infold Shower Door 700mm, clear glass

Order code:

EL1970

Polysan

EASY LINE

### Properties

| Color profile:                  | Chrome - Brushed aluminum |  |  |  |
|---------------------------------|---------------------------|--|--|--|
| Shape:                          | Niche door                |  |  |  |
| Type of opening:                | Folding door              |  |  |  |
| Opening direction:              | Universal                 |  |  |  |
| Opening width:                  | 390 mm                    |  |  |  |
| Glass colour:                   | TRANSPARENT glass         |  |  |  |
| Glass thickness:                | 6 mm                      |  |  |  |
| Installation width from: 670 mm |                           |  |  |  |
| Installation width up to:       | 710 mm                    |  |  |  |
| Properties:                     | Frame design              |  |  |  |
| Weight / Piece:                 | 22.0 kg                   |  |  |  |
| Packing:                        | 1 Piece                   |  |  |  |
| Guarantee:                      | 2 years                   |  |  |  |