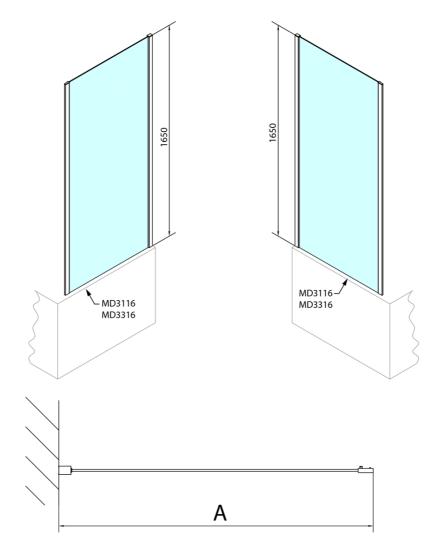

## **Technical sheet**

| MODEL  | Α       |
|--------|---------|
| MD3116 | 730-750 |
| MD3316 | 880-900 |