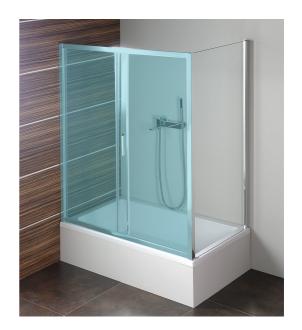

## DEEP Side Panel 900x1650mm, clear glass

Order code: MD3316

**Basic information** 

Brand: Polysan Series: DEEP

Size

Width: 900 mm Height: 1650 mm

**Properties** 

Color profile: Chrome - Brushed aluminum Shape: Fixed wall for shower door

Glass colour: TRANSPARENT glass

Glass thickness: 6 mm
Weight / Piece: 22.0 kg
Packing: 1 Piece
Guarantee: 2 years