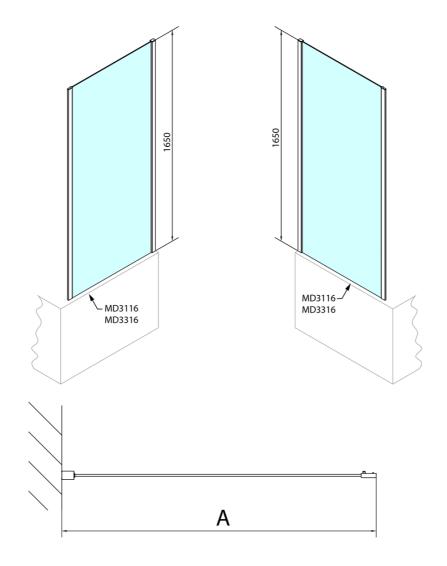

## DEEP Side Panel 750x1650mm, clear glass

Order code: MD3116

**Basic information** 

Brand: Polysan Series: DEEP

Size

Width: 750 mm Height: 1650 mm

**Properties** 

Color profile: Chrome - Brushed aluminum
Shape: Fixed wall for shower door
Glass colour: TRANSPARENT glass

Glass colour: TRANSPA Glass thickness: 6 mm

Weight / Piece: 19.0 kg
Packing: 1 Piece
Guarantee: 2 years

## **Technical sheet**

| MODEL  | Α       |
|--------|---------|
| MD3116 | 730-750 |
| MD3316 | 880-900 |