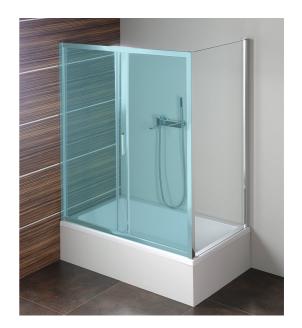

## DEEP Side Panel 750x1650mm, clear glass

Order code: MD3116

**Basic information** 

Brand: Polysan Series: DEEP

Size

Width: 750 mm Height: 1650 mm

**Properties** 

Color profile: Chrome - Brushed aluminum
Shape: Fixed wall for shower door
Glass colour: TRANSPARENT glass

Glass colour: TRANSPA Glass thickness: 6 mm

Weight / Piece: 19.0 kg
Packing: 1 Piece
Guarantee: 2 years