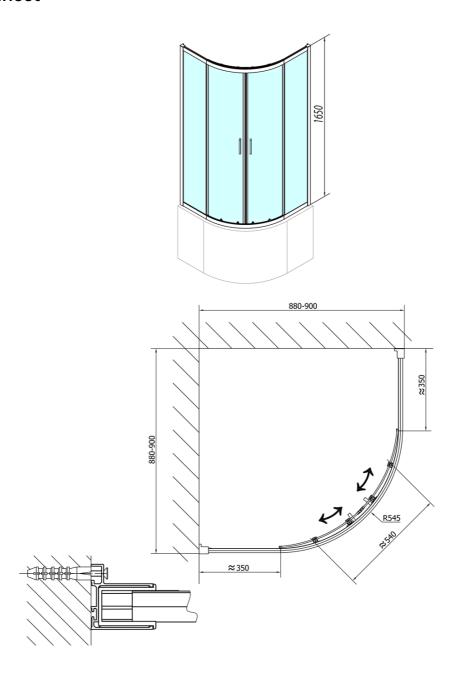

## SELMA Quadrant Sliding Door Shower Enclosure 900x900x1650mm, clear glass

Order code: MD2516

**Basic information** 

Brand: Polysan

Size

Width: 900 mm
Height: 1650 mm
Depth: 900 mm

**Properties** 

Color profile: Chrome - Brushed aluminum Shape: Quadrant shower enclosures

Type of opening: Sliding door Opening width: 540 mm

Glass colour: TRANSPARENT glass

Glass thickness: 6 mm Radius: R550

Properties: Frame design

Weight / Piece: 40.0 kg
Packing: 1 Piece
Guarantee: 2 years

### **Technical sheet**