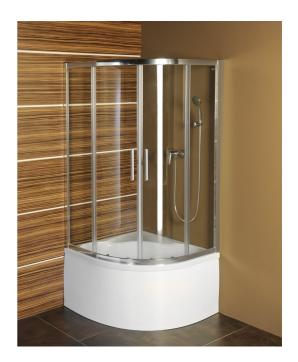

## SELMA Quadrant Sliding Door Shower Enclosure 900x900x1650mm, clear glass

Order code: MD2516

**Basic information** 

Brand: Polysan

Size

Width: 900 mm
Height: 1650 mm
Depth: 900 mm

**Properties** 

Color profile: Chrome - Brushed aluminum Shape: Quadrant shower enclosures

Type of opening: Sliding door Opening width: 540 mm

Glass colour: TRANSPARENT glass

Glass thickness: 6 mm Radius: R550

Properties: Frame design

Weight / Piece: 40.0 kg
Packing: 1 Piece
Guarantee: 2 years