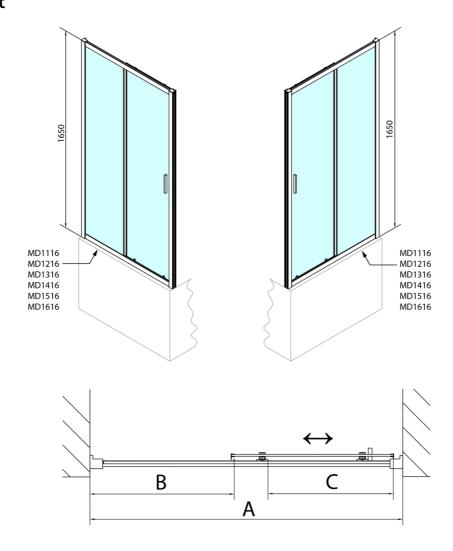

## **Technical sheet**

| MODEL  | Α         | В    | С    |
|--------|-----------|------|------|
| MD1116 | 1075-1115 | ~480 | ~430 |
| MD1216 | 1175-1215 | ~530 | ~480 |
| MD1316 | 1275-1315 | ~580 | ~530 |
| MD1416 | 1375-1415 | ~630 | ~580 |
| MD1516 | 1475-1515 | ~680 | ~630 |
| MD1616 | 1575-1615 | ~730 | ~680 |