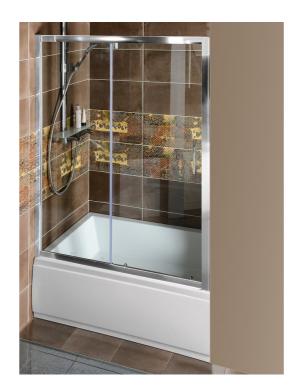

## DEEP Shower Door 1300x1650mm, clear glass

Order code: MD1316

**Basic information** 

Brand: Polysan Series: DEEP

Size

Width: 1300 mm Height: 1650 mm

**Properties** 

Color profile: Chrome - Brushed aluminum

Shape: Niche door
Type of opening: Sliding door
Opening direction: Universal
Opening width: 530 mm

Glass colour: TRANSPARENT glass

Glass thickness: 6 mm

Properties: Frame design

Weight / Piece: 31.0 kg
Packing: 1 Piece
Guarantee: 2 years