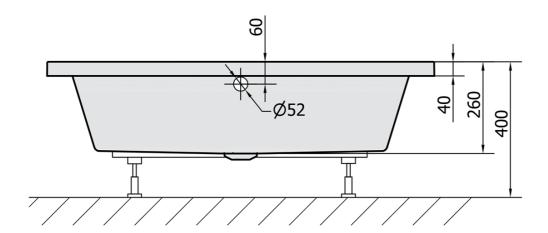

## DEEP Rectangle Shower Tray with Support. Frame 110x75x26cm, White

Order code: 72884

**Basic information** 

Brand: Polysan

Series: DEEP SHOWER TRAYS

Size

Length: 1100 mm
Width: 750 mm
Height: 260 mm
Volume: 85 I

**Properties** 

Colour: White Material: Acrylate

Shape: Deep and other

Waste diameter: 52 mm

**Bottom Relief** 

(surface): Smooth

(surface):

Weight / Piece: 11.24 kg
Packing: 1 Piece
Guarantee: 10 years

### **Technical sheet**