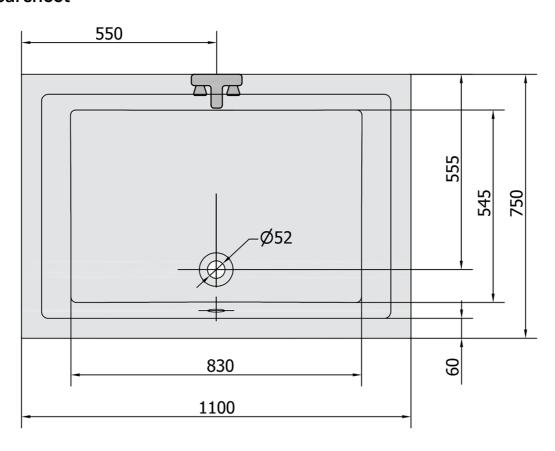

## DEEP Rectangle Shower Tray with Support. Frame 110x75x26cm, White

Order code: 72884

**Basic information** 

Brand: Polysan

Series: DEEP SHOWER TRAYS

Size

Length: 1100 mm
Width: 750 mm
Height: 260 mm
Volume: 85 I

**Properties** 

Colour: White Material: Acrylate

Shape: Deep and other

Waste diameter: 52 mm

**Bottom Relief** 

(surface): Smooth

(surface):

Weight / Piece: 11.24 kg
Packing: 1 Piece
Guarantee: 10 years

### **Technical sheet**