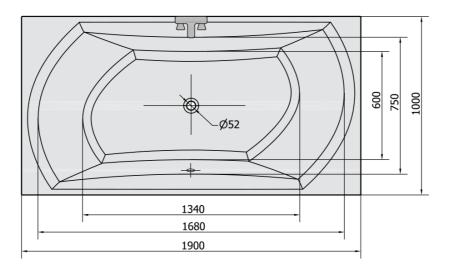

## SALSA Rectangular Bath 190x100x47cm, White

Order code: 44119

**Basic information** 

Brand: Polysan

Size

Length: 1900 mm Width: 1000 mm Height: 470 mm Volume: 280 I

**Properties** 

Colour: White Material: Acrylate Shape: Rectangular Installation: Built-in Waste diameter: 52 mm