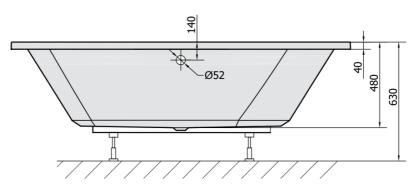

## SALSA Rectangular Bath 190x100x47cm, White

Order code: 44119

**Basic information** 

Brand: Polysan

Size

Length: 1900 mm Width: 1000 mm Height: 470 mm Volume: 280 I

**Properties** 

Colour: White Material: Acrylate Shape: Rectangular Installation: Built-in Waste diameter: 52 mm