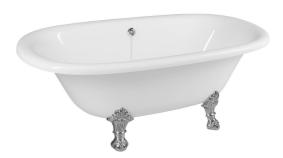

## REGATA Freestanding Bath 175x85x61cm, Chrome Matt Legs, White

Order code: 10231

**Basic information** 

Brand: Polysan

Size

Length: 1750 mm
Width: 850 mm
Height: 610 mm
Volume: 220 I

**Properties** 

Colour: White/chrome feet

## REGATA Freestanding Bath 175x85x61cm, Chrome Matt Legs, White