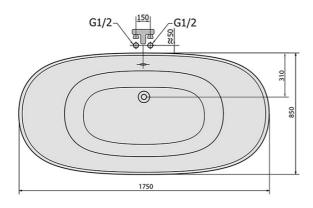

## REGATA Freestanding Bath 175x85x61cm, Chrome Matt Legs, White

Order code: 10231

**Basic information** 

Brand: Polysan

Size

Length: 1750 mm
Width: 850 mm
Height: 610 mm
Volume: 220 I

**Properties** 

Colour: White/chrome feet

Material: Gelcoat Shape: Retro

Installation: Independent

Waste diameter: 52 mm

The package does not

contain:

Pop Up Bath Waste

Weight / Piece: 52.0 kg
Packing: 1 Piece
Guarantee: 2 years