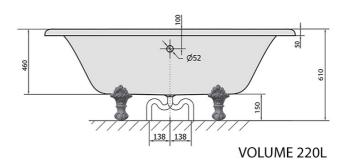

## REGATA Freestanding Bath 175x85x61cm, Chrome Matt Legs, White

Order code: 10231

**Basic information** 

Brand: Polysan

Size

Length: 1750 mm
Width: 850 mm
Height: 610 mm
Volume: 220 I

**Properties** 

Colour: White/chrome feet

Material: Gelcoat Shape: Retro

Installation: Independent

Waste diameter: 52 mm

The package does not

contain:

Pop Up Bath Waste

Weight / Piece: 52.0 kg
Packing: 1 Piece
Guarantee: 2 years