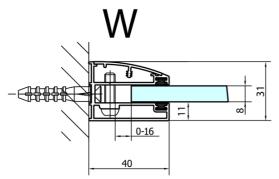

Shape: Niche door

Type of opening: Opening single wing

Opening direction: Left
Opening width: 540 mm

Glass colour: TRANSPARENT glass

Glass finish: Antidrop
Glass thickness: 8 mm
Installation width from: 1285 mm
Installation width up to: 1311 mm

Properties: Frameless design

Weight / Piece: 53.0 kg
Packing: 1 Piece
Guarantee: 2 years