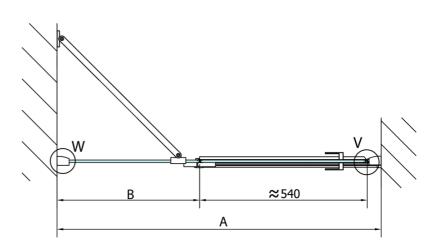

## FORTIS LINE Alcove Shower Door 1300 mm, clear glass/left

| MODEL  | Α         | В    |
|--------|-----------|------|
| FL1480 | 785-811   | ≈210 |
| FL1490 | 885-911   | ≈310 |
| FL1410 | 985-1011  | ≈410 |
| FL1411 | 1085-1111 | ≈510 |
| FL1412 | 1185-1211 | ≈610 |
| FL1413 | 1285-1311 | ≈710 |
| FL1414 | 1385-1411 | ≈810 |
| FL1415 | 1485-1511 | ≈910 |