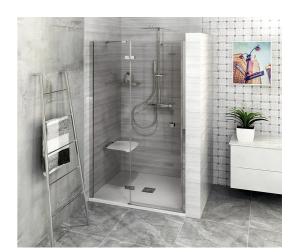

## FORTIS LINE Alcove Shower Door 1300 mm, clear glass/left

Order code: FL1413L

**Basic information** 

Brand: Polysan Series: FORTIS LINE

Size

Width: 1300 mm Height: 2000 mm

**Properties** 

Color profile: Chrome - Brushed aluminum

Shape: Niche door

Type of opening: Opening single wing

Opening direction: Left
Opening width: 540 mm

Glass colour: TRANSPARENT glass

Glass finish: Antidrop
Glass thickness: 8 mm
Installation width from: 1285 mm
Installation width up to: 1311 mm

Properties: Frameless design

Weight / Piece: 53.0 kg
Packing: 1 Piece
Guarantee: 2 years