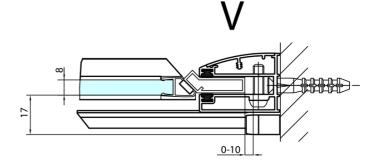

Shape: Niche door

Type of opening: Opening single wing

Opening direction: Left
Opening width: 540 mm

Glass colour: TRANSPARENT glass

Glass finish: Antidrop
Glass thickness: 8 mm
Installation width from: 1285 mm
Installation width up to: 1311 mm

Properties: Frameless design

Weight / Piece: 53.0 kg
Packing: 1 Piece
Guarantee: 2 years