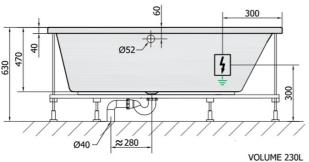

## EVIA R HYDRO-AIR hydromassage Bath tub, 160x100x47cm, white

Order code: 12611HA

**Basic information** 

Brand: Polysan

Series: HYDROMASSAGE

Size

 Length:
 1600 mm

 Width:
 1000 mm

 Height:
 470 mm

 Volume:
 230 l

**Properties** 

Colour: White
Material: Acrylate
Shape: Asymmetric
Installation: With panel
Waste diameter: 52 mm

Properties: HYDRO AIR massage

Weight / Piece: 42.0 kg Packing: 1 Piece Guarantee: 2 years

## **Technical sheet**

AIR
10 air jets
10 vzduchových trysek

Electric cable 3x2,5mm<sup>2</sup> Lenght 2m from the wall

4

Elektrický kabel 3x2,5mm² Délka kabelu ze zdi 2m

Electrical Characteristic: Tension: 220-230V/50hz Max. power consumption: 1200W Electric protection: residual-current device 30mA

Elektrické vlastnosti: Napětí: 220-230V/50hz Max. spotřeba: 1200W

Elektrické jištění: proudový chránič 30mA