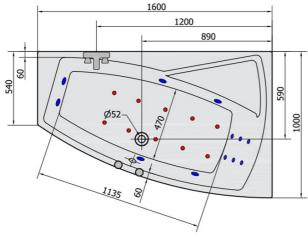

## EVIA R HYDRO-AIR hydromassage Bath tub, 160x100x47cm, white

Order code: 12611HA

**Basic information** 

Brand: Polysan

Series: HYDROMASSAGE

Size

 Length:
 1600 mm

 Width:
 1000 mm

 Height:
 470 mm

 Volume:
 230 l

**Properties** 

Colour: White
Material: Acrylate
Shape: Asymmetric
Installation: With panel
Waste diameter: 52 mm

Properties: HYDRO AIR massage

Weight / Piece: 42.0 kg Packing: 1 Piece Guarantee: 2 years