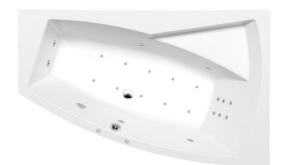

## EVIA R HYDRO-AIR hydromassage Bath tub, 160x100x47cm, white

Order code: 12611HA

**Basic information** 

Brand: Polysan

Series: HYDROMASSAGE

Size

 Length:
 1600 mm

 Width:
 1000 mm

 Height:
 470 mm

 Volume:
 230 l

**Properties** 

Colour: White
Material: Acrylate
Shape: Asymmetric
Installation: With panel
Waste diameter: 52 mm

Properties: HYDRO AIR massage

Weight / Piece: 42.0 kg Packing: 1 Piece Guarantee: 2 years