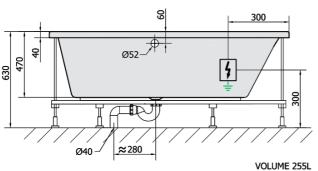

## EVIA R HYDRO hydromassage Bath tub, 170x100x47cm, white

Order code: 22611H

**Basic information** 

Brand: Polysan

Series: HYDROMASSAGE

Size

 Length:
 1700 mm

 Width:
 1000 mm

 Height:
 470 mm

 Volume:
 255 l

**Properties** 

Colour: White
Material: Acrylate
Shape: Asymmetric
Installation: With panel
Waste diameter: 52 mm

Properties: HYDRO massage

Weight / Piece: 42.0 kg
Packing: 1 Piece
Guarantee: 2 years

## **Technical sheet**

HYDRO 12 whirlpool jets 12 vodních trysek

> Electric cable 3x2,5mm<sup>2</sup> Lenght 2m from the wall

**4** E

Elektrický kabel 3x2,5mm<sup>2</sup> Délka kabelu ze zdi 2m

Electrical Characteristic: Tension: 220-230V/50hz Max. power consumption: 800W Electric protection: residual-current device 30mA

Elektrické vlastnosti: Napětí: 220-230V/50hz Max. spotřeba: 800W

Elektrické jištění: proudový chránič 30mA