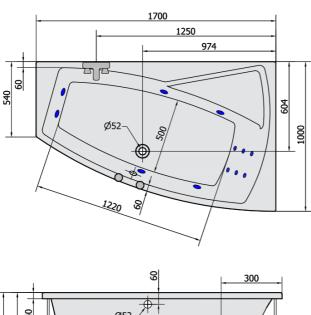

## EVIA R HYDRO hydromassage Bath tub, 170x100x47cm, white

Order code: 22611H

**Basic information** 

Brand: Polysan

Series: HYDROMASSAGE

Size

 Length:
 1700 mm

 Width:
 1000 mm

 Height:
 470 mm

 Volume:
 255 l

**Properties** 

Colour: White
Material: Acrylate
Shape: Asymmetric
Installation: With panel
Waste diameter: 52 mm

Properties: HYDRO massage

Weight / Piece: 42.0 kg
Packing: 1 Piece
Guarantee: 2 years

## **Technical sheet**

HYDRO 12 whirlpool jets 12 vodních trysek

> Electric cable 3x2,5mm<sup>2</sup> Lenght 2m from the wall

**4** E

Elektrický kabel 3x2,5mm<sup>2</sup> Délka kabelu ze zdi 2m

Electrical Characteristic: Tension: 220-230V/50hz Max. power consumption: 800W Electric protection: residual-current device 30mA

Elektrické vlastnosti: Napětí: 220-230V/50hz Max. spotřeba: 800W

Elektrické jištění: proudový chránič 30mA