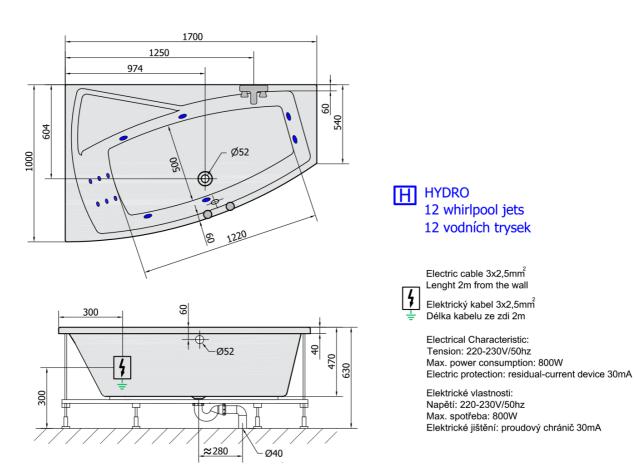

# EVIA L HYDRO hydromassage Bath tub, 170x100x47cm, white

Order code:

21611H

Polysan

1700 mm

1000 mm

470 mm

255 I

### Size

Length: Width: Height: Volume:

### Properties

Colour: Material: Shape: Installation: Waste diameter: Properties: Weight / Piece: Packing: Guarantee: White Acrylate Asymmetric With panel 52 mm HYDRO massage 42.0 kg 1 Piece 2 years

# **Technical sheet**

VOLUME 255L