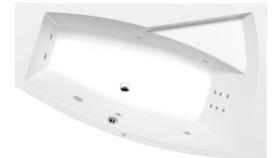

# EVIA R HYDRO hydromassage Bath tub, 160x100x47cm, white

Order code:

12611H

Polysan

1600 mm

1000 mm 470 mm

230 I

HYDROMASSAGE

White Acrylate Asymmetric With panel 52 mm HYDRO massage 41.0 kg 1 Piece 2 years