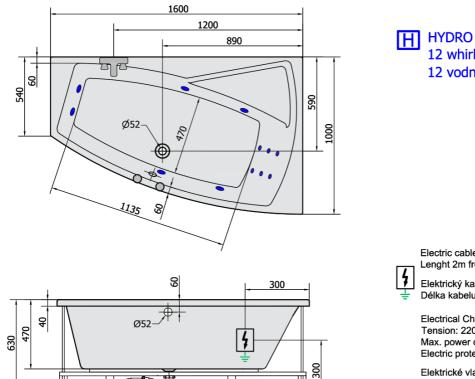

#### Size

Length: Width: Height: Volume:

### **Technical sheet**

VOLUME 230L

12 whirlpool jets 12 vodních trysek

> Electric cable 3x2,5mm<sup>2</sup> Lenght 2m from the wall

Elektrický kabel 3x2,5mm<sup>2</sup> Délka kabelu ze zdi 2m

Electrical Characteristic: Tension: 220-230V/50hz Max. power consumption: 800W Electric protection: residual-current device 30mA

Elektrické vlastnosti: Napětí: 220-230V/50hz Max. spotřeba: 800W Elektrické jištění: proudový chránič 30mA