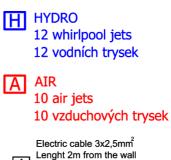

#### Properties

| Colour:         | White             |
|-----------------|-------------------|
| Material:       | Acrylate          |
| Shape:          | Rectangular       |
| Installation:   | With panel        |
| Waste diameter: | 52 mm             |
| Properties:     | HYDRO AIR massage |
| Weight / Piece: | 33.0 kg           |
| Packing:        | 1 Piece           |
| Guarantee:      | 2 years           |

### **Technical sheet**

VOLUME 220L

Elektrický kabel 3x2,5mm<sup>2</sup> Délka kabelu ze zdi 2m

4

Electrical Characteristic: Tension: 220-230V/50hz Max. power consumption: 1200W Electric protection: residual-current device 30mA

Elektrické vlastnosti: Napětí: 220-230V/50hz Max. spotřeba: 1200W Elektrické jištění: proudový chránič 30mA