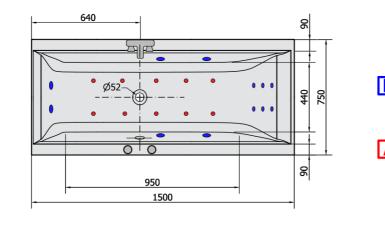

#### Size

Length: Width: Height: Volume:

#### Properties

| Colour:         | White             |
|-----------------|-------------------|
| Material:       | Acrylate          |
| Shape:          | Rectangular       |
| Installation:   | With panel        |
| Waste diameter: | 52 mm             |
| Properties:     | HYDRO AIR massage |
| Weight / Piece: | 33.0 kg           |
| Packing:        | 1 Piece           |
| Guarantee:      | 2 years           |

### **Technical sheet**

VOLUME 220L

Elektrický kabel 3x2,5mm<sup>2</sup> Délka kabelu ze zdi 2m

4

Electrical Characteristic: Tension: 220-230V/50hz Max. power consumption: 1200W Electric protection: residual-current device 30mA