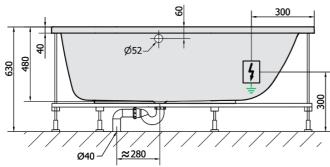

### **Technical sheet**

VOLUME 220L

Elektrický kabel 3x2,5mm<sup>2</sup> Délka kabelu ze zdi 2m

4

Electrical Characteristic: Tension: 220-230V/50hz Max. power consumption: 1200W Electric protection: residual-current device 30mA

Elektrické vlastnosti: Napětí: 220-230V/50hz Max. spotřeba: 1200W Elektrické jištění: proudový chránič 30mA