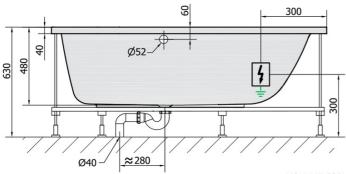

### Properties

| Colour:         | White         |
|-----------------|---------------|
| Material:       | Acrylate      |
| Shape:          | Rectangular   |
| Installation:   | With panel    |
| Waste diameter: | 52 mm         |
| Properties:     | HYDRO massage |
| Weight / Piece: | 34.0 kg       |
| Packing:        | 1 Piece       |
| Guarantee:      | 2 years       |

### HYDRO 12 whirlpool jets 12 vodních trysek

Electric cable 3x2,5mm<sup>2</sup> Lenght 2m from the wall Elektrický kabel 3x2,5mm<sup>2</sup>

Délka kabelu ze zdi 2m

Electrical Characteristic: Tension: 220-230V/50hz Max. power consumption: 800W Electric protection: residual-current device 30mA

Elektrické vlastnosti: Napětí: 220-230V/50hz Max. spotřeba: 800W Elektrické jištění: proudový chránič 30mA