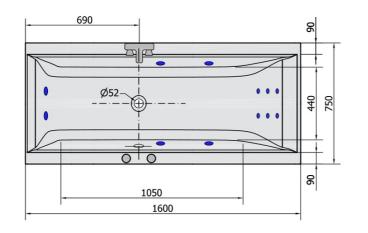

# CLEO HYDRO hydromassage Bath tub, 160x75x48cm, white

Order code:

93611H

1600 mm 750 mm 480 mm 230 l

### Properties

| Colour:         | White         |
|-----------------|---------------|
| Material:       | Acrylate      |
| Shape:          | Rectangular   |
| Installation:   | With panel    |
| Waste diameter: | 52 mm         |
| Properties:     | HYDRO massage |
| Weight / Piece: | 34.0 kg       |
| Packing:        | 1 Piece       |
| Guarantee:      | 2 years       |

### **Technical sheet**

VOLUME 230L

### HYDRO 12 whirlpool jets 12 vodních trysek

Electric cable 3x2,5mm<sup>2</sup> Lenght 2m from the wall Elektrický kabel 3x2,5mm<sup>2</sup>

Délka kabelu ze zdi 2m

Electrical Characteristic: Tension: 220-230V/50hz Max. power consumption: 800W Electric protection: residual-current device 30mA