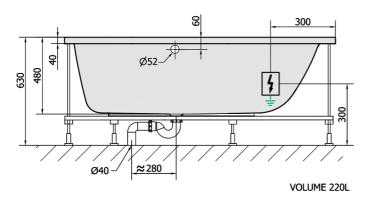

## CLEO HYDRO hydromassage Bath tub, 150x75x48cm, white

Order code: 27611H

**Basic information** 

Brand: Polysan

Series: HYDROMASSAGE

Size

Length: 1500 mm
Width: 750 mm
Height: 480 mm
Volume: 220 I

**Properties** 

Colour: White
Material: Acrylate
Shape: Rectangular
Installation: With panel
Waste diameter: 52 mm

Properties: HYDRO massage

Weight / Piece: 33.0 kg
Packing: 1 Piece
Guarantee: 2 years

## **Technical sheet**

Electric cable 3x2,5mm<sup>2</sup> Lenght 2m from the wall

Elektrický kabel 3x2,5mm<sup>2</sup>
Délka kabelu ze zdi 2m

Electrical Characteristic: Tension: 220-230V/50hz Max. power consumption: 800W Electric protection: residual-current device 30mA

Elektrické vlastnosti: Napětí: 220-230V/50hz Max. spotřeba: 800W Elektrické jištění: proudový chránič 30mA