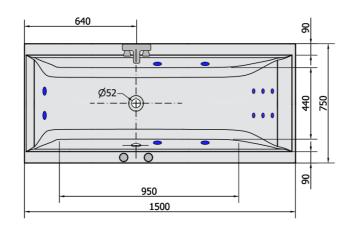

## CLEO HYDRO hydromassage Bath tub, 150x75x48cm, white

Order code: 27611H

**Basic information** 

Brand: Polysan

Series: HYDROMASSAGE

Size

Length: 1500 mm
Width: 750 mm
Height: 480 mm
Volume: 220 I

**Properties** 

Colour: White
Material: Acrylate
Shape: Rectangular
Installation: With panel
Waste diameter: 52 mm

Properties: HYDRO massage

Weight / Piece: 33.0 kg
Packing: 1 Piece
Guarantee: 2 years