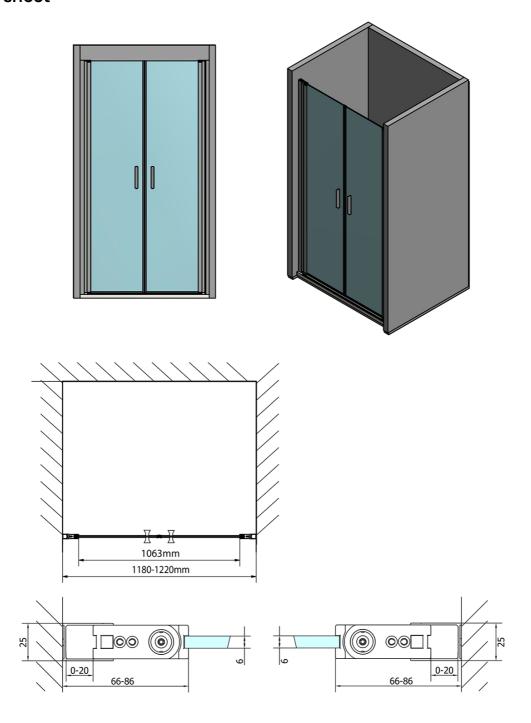

Shape: Niche door

Type of opening: Opening double wings

Opening width: 1063 mm

Glass colour: TRANSPARENT glass

Glass finish: Antidrop
Glass thickness: 6 mm
Installation width from: 1180 mm
Installation width up to: 1220 mm

## **Technical sheet**