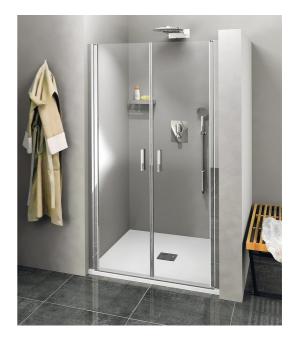

## ZOOM LINE shower door double-wing 1200mm, clear glass

Order code: ZL1712

**Basic information** 

Brand: Polysan Series: ZOOM LINE

Size

Width: 1200 mm Height: 1900 mm

**Properties** 

Color profile: Chrome - Brushed aluminum

Shape: Niche door

Type of opening: Opening double wings

Opening width: 1063 mm

Glass colour: TRANSPARENT glass

Glass finish: Antidrop
Glass thickness: 6 mm
Installation width from: 1180 mm
Installation width up to: 1220 mm

Properties: Frameless design, Opening outside and

inside

Weight / Piece: 36.5 kg
Packing: 1 Piece
Guarantee: 2 years