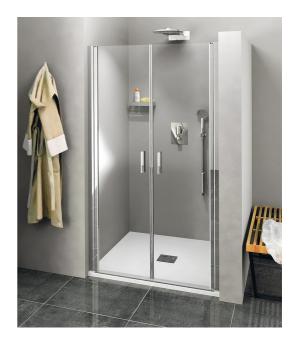

## ZOOM LINE shower door double-wing 1000mm, clear glass

Order code: ZL1710

**Basic information** 

Brand: Polysan Series: ZOOM LINE

Size

Width: 1000 mm Height: 1900 mm

**Properties** 

Color profile: Chrome - Brushed aluminum

Shape: Niche door

Type of opening: Opening double wings

Opening width: 863 mm

Glass colour: TRANSPARENT glass

Glass finish: Antidrop
Glass thickness: 6 mm
Installation width from: 980 mm
Installation width up to: 1020 mm

Properties: Frameless design, Opening outside and

inside

Weight / Piece: 30.5 kg Packing: 1 Piece Guarantee: 2 years