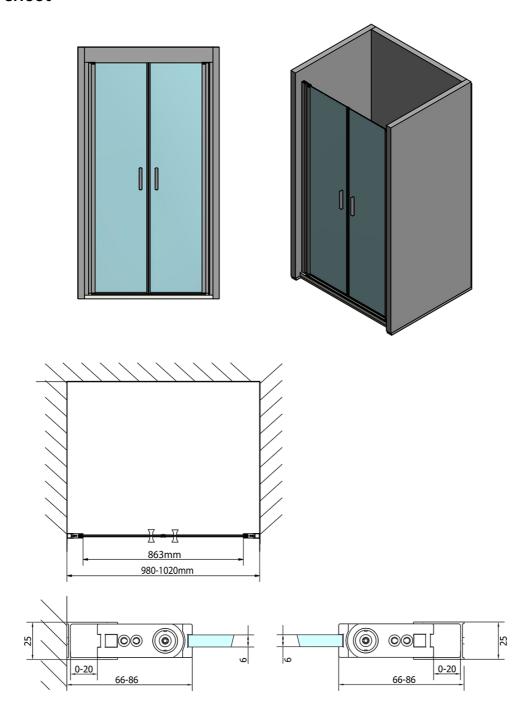

Shape: Niche door

Type of opening: Opening double wings

Opening width: 863 mm

Glass colour: TRANSPARENT glass

Glass finish: Antidrop
Glass thickness: 6 mm
Installation width from: 980 mm
Installation width up to: 1020 mm

## **Technical sheet**