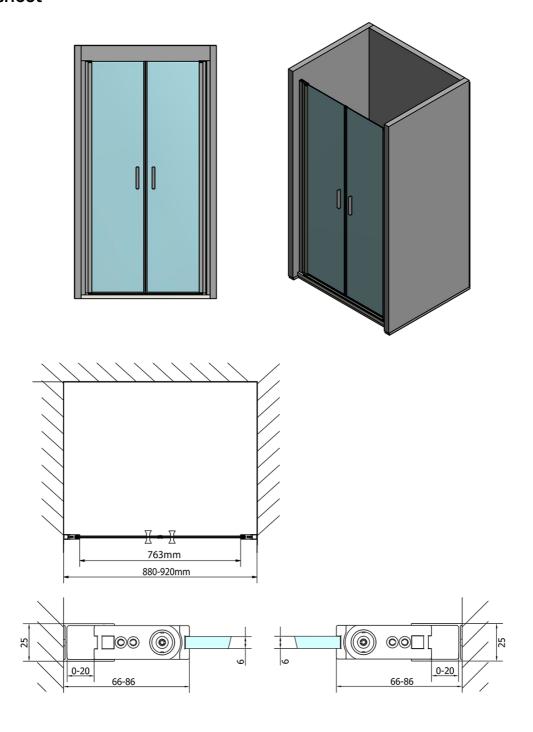

Shape: Niche door

Type of opening: Opening double wings

Opening width: 763 mm

Glass colour: TRANSPARENT glass

Glass finish: Antidrop
Glass thickness: 6 mm
Installation width from: 880 mm
Installation width up to: 920 mm

## **Technical sheet**