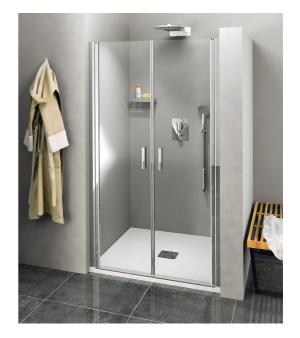

## ZOOM LINE shower door double-wing 900mm, clear glass

Order code: ZL1790

**Basic information** 

Brand: Polysan Series: ZOOM LINE

Size

Width: 900 mm Height: 1900 mm

**Properties** 

Color profile: Chrome - Brushed aluminum

Shape: Niche door

Type of opening: Opening double wings

Opening width: 763 mm

Glass colour: TRANSPARENT glass

Glass finish: Antidrop
Glass thickness: 6 mm
Installation width from: 880 mm
Installation width up to: 920 mm

Properties: Frameless design, Opening outside and

inside

Weight / Piece: 28.0 kg Packing: 1 Piece Guarantee: 2 years