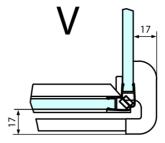

# FORTIS LINE Side Panel, 900mm, clear glass

Order code:

FL3590

Polysan

FORTIS LINE

#### Properties

Color profile: Shape: Glass colour: Glass finish: Glass thickness: Weight / Piece: Packing: Guarantee: Chrome - Brushed aluminum Fixed wall for shower door TRANSPARENT glass Antidrop 8 mm 39.0 kg 1 Piece 2 years