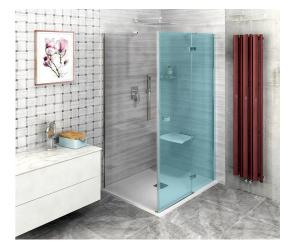

# FORTIS LINE Side Panel, 900mm, clear glass

Order code:

FL3590

Polysan

FORTIS LINE

#### Properties

Color profile: Shape: Glass colour: Glass finish: Glass thickness: Weight / Piece: Packing: Guarantee: Chrome - Brushed aluminum Fixed wall for shower door TRANSPARENT glass Antidrop 8 mm 39.0 kg 1 Piece 2 years