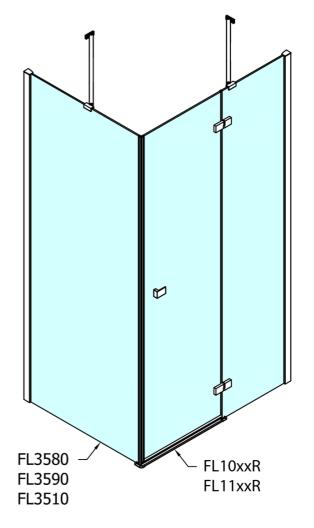

### **Technical sheet**

| Dveře  | A (mm)    | B (mm) | C (mm)    |
|--------|-----------|--------|-----------|
| FL1080 | 785-801   | ≈200   | 779-795   |
| FL1090 | 885-901   | ≈300   | 879-895   |
| FL1010 | 985-1001  | ≈400   | 979-995   |
| FL1011 | 1085-1101 | ≈500   | 1079-1095 |
| FL1012 | 1185-1201 | ≈600   | 1179-1195 |
| FL1113 | 1285-1301 | ≈700   | 1279-1295 |
| FL1114 | 1385-1401 | ≈800   | 1379-1395 |
| FL1115 | 1485-1501 | ≈900   | 1479-1495 |

| Boční stěna | E        | D       |
|-------------|----------|---------|
| FL3580      | 785-801  | 779-795 |
| FL3590      | 885-901  | 879-895 |
| FL3510      | 985-1001 | 979-995 |