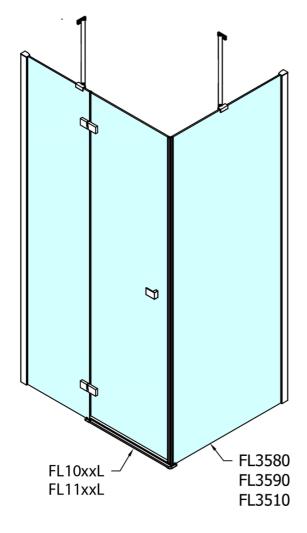

### **Technical sheet**

| Dveře  | A (mm)    | B (mm) | C (mm)    |
|--------|-----------|--------|-----------|
| FL1080 | 785-801   | ≈200   | 779-795   |
| FL1090 | 885-901   | ≈300   | 879-895   |
| FL1010 | 985-1001  | ≈400   | 979-995   |
| FL1011 | 1085-1101 | ≈500   | 1079-1095 |
| FL1012 | 1185-1201 | ≈600   | 1179-1195 |
| FL1113 | 1285-1301 | ≈700   | 1279-1295 |
| FL1114 | 1385-1401 | ≈800   | 1379-1395 |
| FL1115 | 1485-1501 | ≈900   | 1479-1495 |

| Boční stěna | E        | D       |
|-------------|----------|---------|
| FL3580      | 785-801  | 779-795 |
| FL3590      | 885-901  | 879-895 |
| FL3510      | 985-1001 | 979-995 |