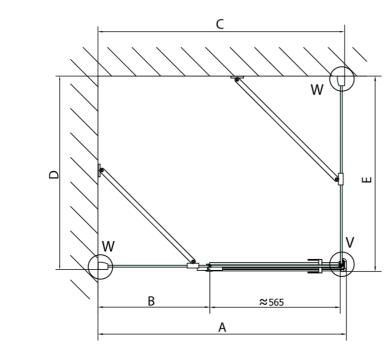

### **Technical sheet**

| Dveře  | A (mm)    | B (mm) | C (mm)    |
|--------|-----------|--------|-----------|
| FL1080 | 785-801   | ≈200   | 779-795   |
| FL1090 | 885-901   | ≈300   | 879-895   |
| FL1010 | 985-1001  | ≈400   | 979-995   |
| FL1011 | 1085-1101 | ≈500   | 1079-1095 |
| FL1012 | 1185-1201 | ≈600   | 1179-1195 |
| FL1113 | 1285-1301 | ≈700   | 1279-1295 |
| FL1114 | 1385-1401 | ≈800   | 1379-1395 |
| FL1115 | 1485-1501 | ≈900   | 1479-1495 |

| Boční stěna | E        | D       |
|-------------|----------|---------|
| FL3580      | 785-801  | 779-795 |
| FL3590      | 885-901  | 879-895 |
| FL3510      | 985-1001 | 979-995 |