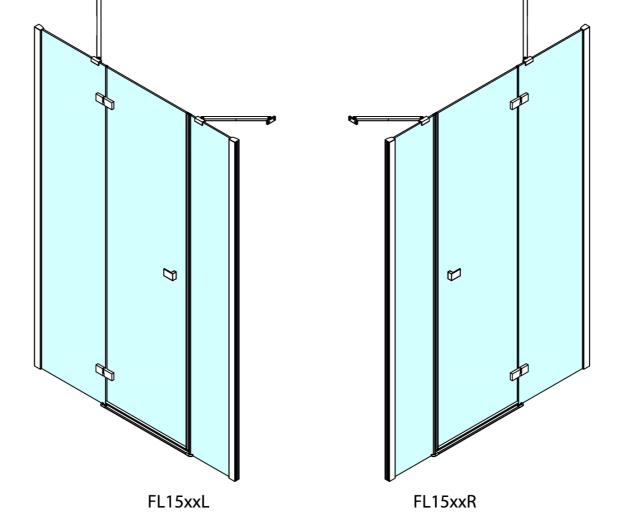

#### Properties

| Color profile:            | Chrome - Brushed aluminum |
|---------------------------|---------------------------|
| Shape:                    | Niche door                |
| Type of opening:          | Opening single wing       |
| Opening direction:        | Right                     |
| Opening width:            | 565 mm                    |
| Glass colour:             | TRANSPARENT glass         |
| Glass finish:             | Antidrop                  |
| Glass thickness:          | 8 mm                      |
| Installation width from:  | 1285 mm                   |
| Installation width up to: | : 1317 mm                 |
| Properties:               | Frameless design          |
| Weight / Piece:           | 53.0 kg                   |
| Packing:                  | 1 Piece                   |
| Guarantee:                | 2 years                   |