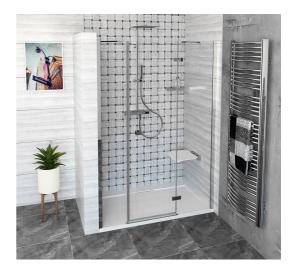

## FORTIS LINE 3-Piece Alcove Shower Door 1300 mm, clear glass/right

Order code:

FL1513R

FORTIS LINE 3-Piece Alcove Shower Door 1300 mm, clear glass/right

# FORTIS LINE 3-Piece Alcove Shower Door 1300 mm, clear glass/right

#### Properties

| Color profile:            | Chrome - Brushed aluminum |
|---------------------------|---------------------------|
| Shape:                    | Niche door                |
| Type of opening:          | Opening single wing       |
| Opening direction:        | Right                     |
| Opening width:            | 565 mm                    |
| Glass colour:             | TRANSPARENT glass         |
| Glass finish:             | Antidrop                  |
| Glass thickness:          | 8 mm                      |
| Installation width from:  | 1285 mm                   |
| Installation width up to: | : 1317 mm                 |
| Properties:               | Frameless design          |
| Weight / Piece:           | 53.0 kg                   |
| Packing:                  | 1 Piece                   |
| Guarantee:                | 2 years                   |