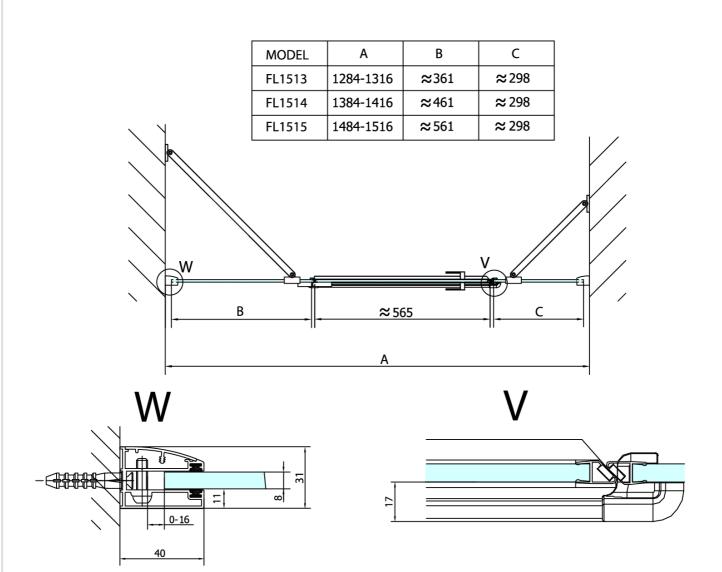

#### Properties

| Color profile:            | Chrome - Brushed aluminum |
|---------------------------|---------------------------|
| Shape:                    | Niche door                |
| Type of opening:          | Opening single wing       |
| Opening direction:        | Right                     |
| Opening width:            | 565 mm                    |
| Glass colour:             | TRANSPARENT glass         |
| Glass finish:             | Antidrop                  |
| Glass thickness:          | 8 mm                      |
| Installation width from:  | 1285 mm                   |
| Installation width up to: | : 1317 mm                 |
| Properties:               | Frameless design          |
| Weight / Piece:           | 53.0 kg                   |
| Packing:                  | 1 Piece                   |
| Guarantee:                | 2 years                   |