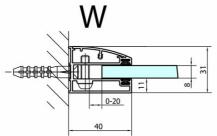

Shape: Niche door

Type of opening: Opening single wing

Opening direction: Right
Opening width: 540 mm

Glass colour: TRANSPARENT glass

Glass finish: Antidrop
Glass thickness: 8 mm
Installation width from: 985 mm
Installation width up to: 1011 mm

Properties: Frameless design

Weight / Piece: 47.0 kg
Packing: 1 Piece
Guarantee: 2 years