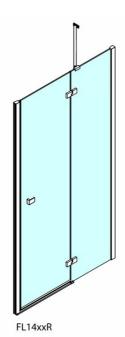

## FORTIS LINE Alcove Shower Door 1000 mm, clear glass/right

Order code: FL1410R

**Basic information** 

Brand: Polysan Series: FORTIS LINE

Size

Width: 1000 mm Height: 2000 mm

**Properties** 

Color profile: Chrome - Brushed aluminum

Shape: Niche door

Type of opening: Opening single wing

Opening direction: Right
Opening width: 540 mm

Glass colour: TRANSPARENT glass

Glass finish: Antidrop
Glass thickness: 8 mm
Installation width from: 985 mm
Installation width up to: 1011 mm