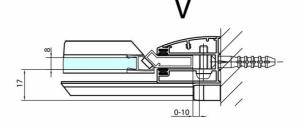

Shape: Niche door

Type of opening: Opening single wing

Opening direction: Right
Opening width: 540 mm

Glass colour: TRANSPARENT glass

Glass finish: Antidrop
Glass thickness: 8 mm
Installation width from: 985 mm
Installation width up to: 1011 mm

Properties: Frameless design

Weight / Piece: 47.0 kg
Packing: 1 Piece
Guarantee: 2 years