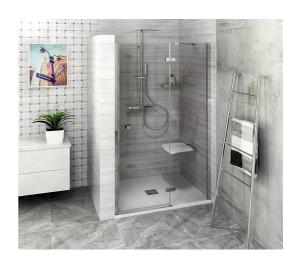

## FORTIS LINE Alcove Shower Door 1000 mm, clear glass/right

Order code: FL1410R

**Basic information** 

Brand: Polysan Series: FORTIS LINE

Size

Width: 1000 mm Height: 2000 mm

**Properties** 

Color profile: Chrome - Brushed aluminum

Shape: Niche door

Type of opening: Opening single wing

Opening direction: Right
Opening width: 540 mm

Glass colour: TRANSPARENT glass

Glass finish: Antidrop
Glass thickness: 8 mm
Installation width from: 985 mm
Installation width up to: 1011 mm

Properties: Frameless design

Weight / Piece: 47.0 kg
Packing: 1 Piece
Guarantee: 2 years