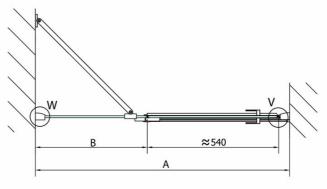

## **Technical sheet**

| 9      |           |      |
|--------|-----------|------|
| MODEL  | Α         | В    |
| FL1480 | 785-811   | ≈210 |
| FL1490 | 885-911   | ≈310 |
| FL1410 | 985-1011  | ≈410 |
| FL1411 | 1085-1111 | ≈510 |
| FL1412 | 1185-1211 | ≈610 |