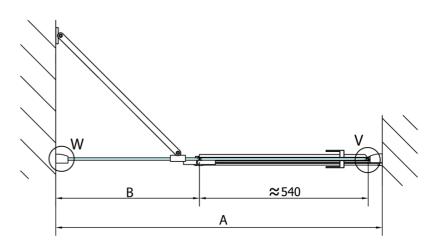

## FORTIS LINE Alcove Shower Door 900 mm, clear glass/right

| MODEL  | Ι Λ       | В    |
|--------|-----------|------|
| MODEL  | A         | D    |
| FL1480 | 785-811   | ≈210 |
| FL1490 | 885-911   | ≈310 |
| FL1410 | 985-1011  | ≈410 |
| FL1411 | 1085-1111 | ≈510 |
| FL1412 | 1185-1211 | ≈610 |