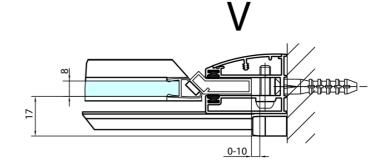

Shape: Niche door

Type of opening: Opening single wing

Opening direction: Right
Opening width: 540 mm

Glass colour: TRANSPARENT glass

Glass finish: Antidrop
Glass thickness: 8 mm
Installation width from: 885 mm
Installation width up to: 911 mm

Properties: Frameless design

Weight / Piece: 42.0 kg Packing: 1 Piece Guarantee: 2 years