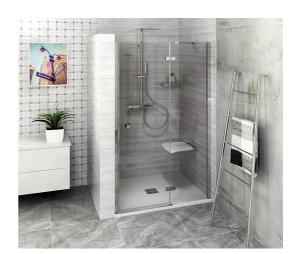

## FORTIS LINE Alcove Shower Door 900 mm, clear glass/right

Order code: FL1490R

**Basic information** 

Brand: Polysan Series: FORTIS LINE

Size

Width: 900 mm Height: 2000 mm

**Properties** 

Color profile: Chrome - Brushed aluminum

Shape: Niche door

Type of opening: Opening single wing

Opening direction: Right
Opening width: 540 mm

Glass colour: TRANSPARENT glass

Glass finish: Antidrop
Glass thickness: 8 mm
Installation width from: 885 mm
Installation width up to: 911 mm

Properties: Frameless design

Weight / Piece: 42.0 kg Packing: 1 Piece Guarantee: 2 years