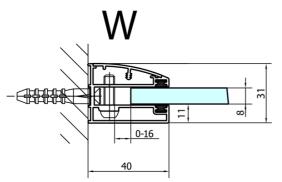

Shape: Niche door

Type of opening: Opening single wing

Opening direction: Right
Opening width: 540 mm

Glass colour: TRANSPARENT glass

Glass finish: Antidrop
Glass thickness: 8 mm
Installation width from: 885 mm
Installation width up to: 911 mm

Properties: Frameless design

Weight / Piece: 42.0 kg Packing: 1 Piece Guarantee: 2 years