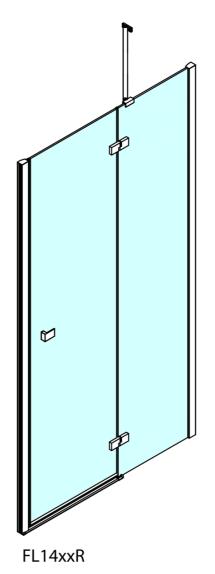

## FORTIS LINE Alcove Shower Door 900 mm, clear glass/right

Order code: FL1490R

**Basic information** 

Brand: Polysan Series: FORTIS LINE

Size

Width: 900 mm Height: 2000 mm

**Properties** 

Color profile: Chrome - Brushed aluminum

Shape: Niche door

Type of opening: Opening single wing

Opening direction: Right
Opening width: 540 mm

Glass colour: TRANSPARENT glass

Glass finish: Antidrop
Glass thickness: 8 mm
Installation width from: 885 mm
Installation width up to: 911 mm