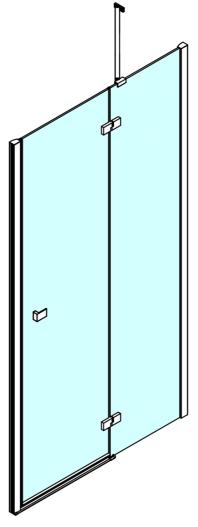

FORTIS LINE Alcove Shower Door 800 mm, clear glass/right

**Technical sheet** 

FL14xxL

FL14xxR