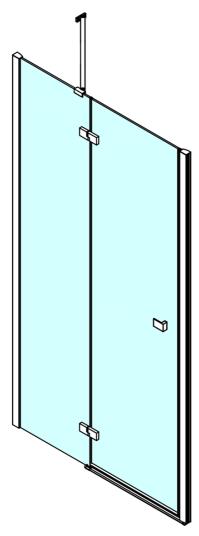

FORTIS LINE Alcove Shower Door 800 mm, clear glass/right

**Technical sheet** 

FL14xxL

FL14xxR