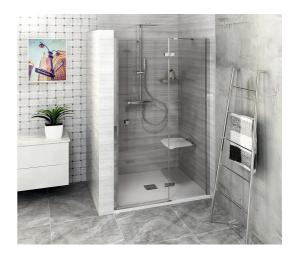

## FORTIS LINE Alcove Shower Door 800 mm, clear glass/right

Order code:

FL1480R

## **Basic information**

Brand: Series:

FORTIS LINE

**Size** Width: Height:

800 mm 2000 mm

Polysan

## Properties

| Color profile:                   | Chrome - Brushed aluminum |  |
|----------------------------------|---------------------------|--|
| Shape:                           | Niche door                |  |
| Type of opening:                 | Opening single wing       |  |
| Opening direction:               | Right                     |  |
| Opening width:                   | 540 mm                    |  |
| Glass colour:                    | TRANSPARENT glass         |  |
| Glass finish:                    | Antidrop                  |  |
| Glass thickness:                 | 8 mm                      |  |
| Installation width from:         | 785 mm                    |  |
| Installation width up to: 811 mm |                           |  |
| Properties:                      | Frameless design          |  |
| Weight / Piece:                  | 42.0 kg                   |  |
| Packing:                         | 1 Piece                   |  |
| Guarantee:                       | 2 years                   |  |