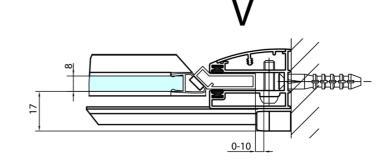

FORTIS LINE Alcove Shower Door 800 mm, clear glass/right

**Technical sheet** 

FL14xxL

FL14xxR