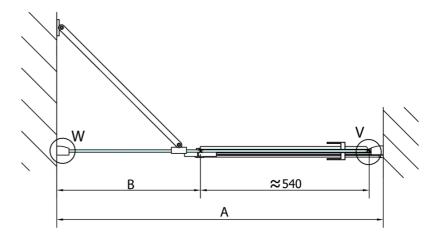

## FORTIS LINE Alcove Shower Door 800 mm, clear glass/right

| MODEL  | A         | В    |
|--------|-----------|------|
| FL1480 | 785-811   | ≈210 |
| FL1490 | 885-911   | ≈310 |
| FL1410 | 985-1011  | ≈410 |
| FL1411 | 1085-1111 | ≈510 |
| FL1412 | 1185-1211 | ≈610 |
|        |           |      |