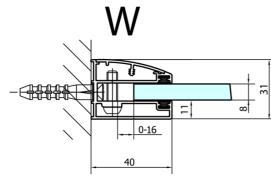

FORTIS LINE Alcove Shower Door 800 mm, clear glass/right

**Technical sheet** 

FL14xxL

FL14xxR