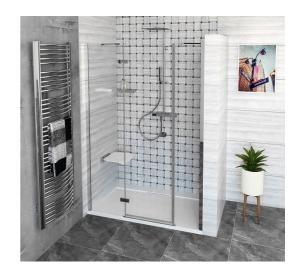

## FORTIS LINE 3-Piece Alcove Shower Door 1500 mm, clear glass/left

Order code: FL1515L

**Basic information** 

Brand: Polysan Series: FORTIS LINE

Size

Width: 1500 mm Height: 2000 mm

**Properties** 

Color profile: Chrome - Brushed aluminum

Shape: Niche door

Type of opening: Opening single wing

Opening direction: Left
Opening width: 565 mm

Glass colour: TRANSPARENT glass

Glass finish: Antidrop
Glass thickness: 8 mm
Installation width from: 1485 mm
Installation width up to: 1517 mm

Properties: Frameless design

Weight / Piece: 58.0 kg
Packing: 1 Piece
Guarantee: 2 years