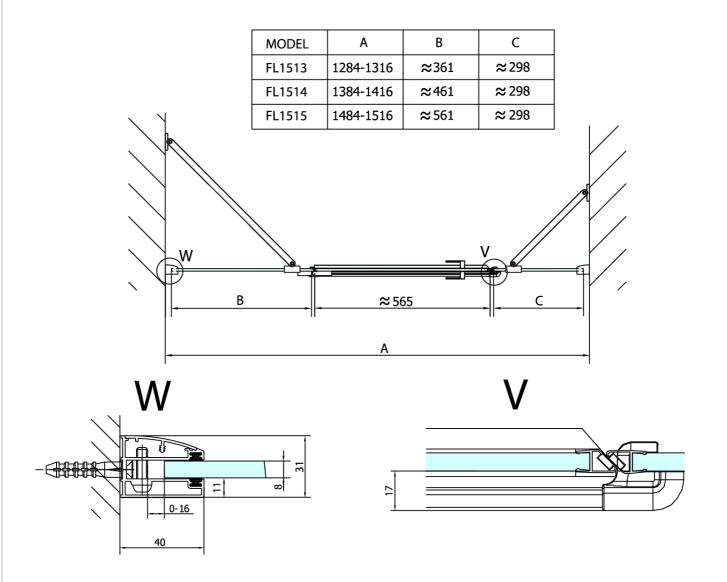

Shape: Niche door

Type of opening: Opening single wing

Opening direction: Left
Opening width: 565 mm

Glass colour: TRANSPARENT glass

Glass finish: Antidrop
Glass thickness: 8 mm
Installation width from: 1485 mm
Installation width up to: 1517 mm

## **Technical sheet**