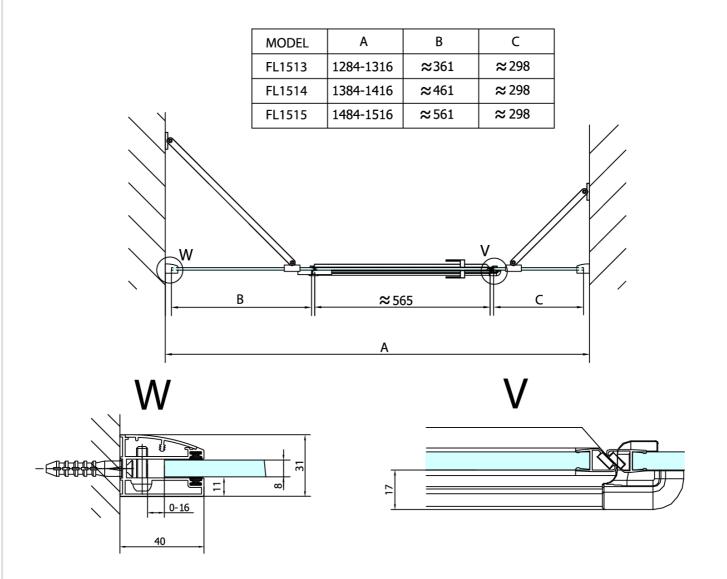

Shape: Niche door

Type of opening: Opening single wing

Opening direction: Left
Opening width: 565 mm

Glass colour: TRANSPARENT glass

Glass finish: Antidrop
Glass thickness: 8 mm
Installation width from: 1385 mm
Installation width up to: 1417 mm

## **Technical sheet**