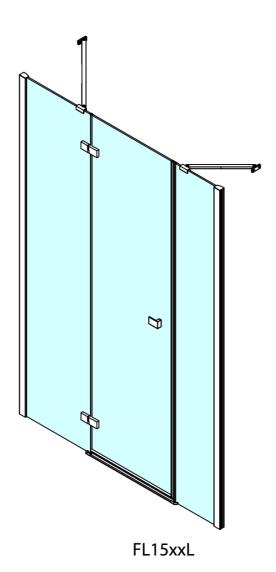

## FORTIS LINE 3-Piece Alcove Shower Door 1400 mm, clear glass/left

Order code: FL1514L

**Basic information** 

Brand: Polysan Series: FORTIS LINE

Size

Width: 1400 mm Height: 2000 mm

**Properties** 

Color profile: Chrome - Brushed aluminum

Shape: Niche door

Type of opening: Opening single wing

Opening direction: Left
Opening width: 565 mm

Glass colour: TRANSPARENT glass

Glass finish: Antidrop
Glass thickness: 8 mm
Installation width from: 1385 mm
Installation width up to: 1417 mm

Properties: Frameless design

Weight / Piece: 55.0 kg
Packing: 1 Piece
Guarantee: 2 years

## FORTIS LINE 3-Piece Alcove Shower Door 1400 mm, clear glass/left