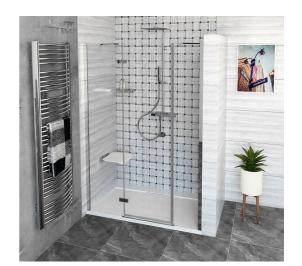

## FORTIS LINE 3-Piece Alcove Shower Door 1400 mm, clear glass/left

Order code: FL1514L

**Basic information** 

Brand: Polysan Series: FORTIS LINE

Size

Width: 1400 mm Height: 2000 mm

**Properties** 

Color profile: Chrome - Brushed aluminum

Shape: Niche door

Type of opening: Opening single wing

Opening direction: Left
Opening width: 565 mm

Glass colour: TRANSPARENT glass

Glass finish: Antidrop
Glass thickness: 8 mm
Installation width from: 1385 mm
Installation width up to: 1417 mm

Properties: Frameless design

Weight / Piece: 55.0 kg
Packing: 1 Piece
Guarantee: 2 years

## FORTIS LINE 3-Piece Alcove Shower Door 1400 mm, clear glass/left