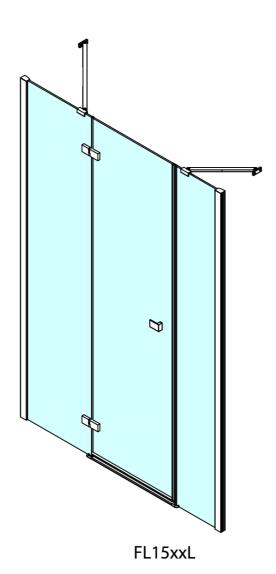

## FORTIS LINE 3-Piece Alcove Shower Door 1300 mm, clear glass/left

Order code: FL1513L

**Basic information** 

Brand: Polysan Series: FORTIS LINE

Size

Width: 1300 mm Height: 2000 mm

**Properties** 

Color profile: Chrome - Brushed aluminum

Shape: Niche door

Type of opening: Opening single wing

Opening direction: Left
Opening width: 565 mm

Glass colour: TRANSPARENT glass

Glass finish: Antidrop
Glass thickness: 8 mm
Installation width from: 1285 mm
Installation width up to: 1317 mm

Properties: Frameless design

Weight / Piece: 53.0 kg
Packing: 1 Piece
Guarantee: 2 years