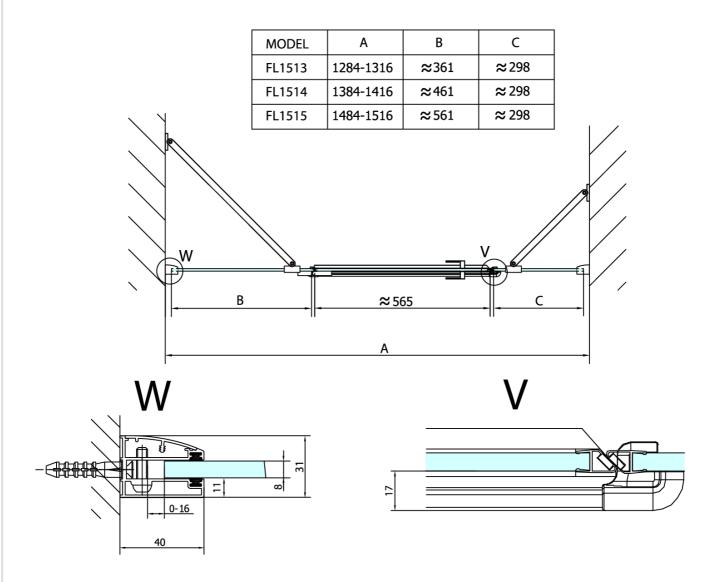

Shape: Niche door

Type of opening: Opening single wing

Opening direction: Left
Opening width: 565 mm

Glass colour: TRANSPARENT glass

Glass finish: Antidrop
Glass thickness: 8 mm
Installation width from: 1285 mm
Installation width up to: 1317 mm

Properties: Frameless design

Weight / Piece: 53.0 kg
Packing: 1 Piece
Guarantee: 2 years