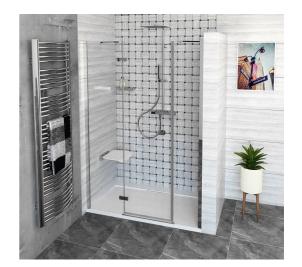

## FORTIS LINE 3-Piece Alcove Shower Door 1300 mm, clear glass/left

Order code: FL1513L

**Basic information** 

Brand: Polysan Series: FORTIS LINE

Size

Width: 1300 mm Height: 2000 mm

**Properties** 

Color profile: Chrome - Brushed aluminum

Shape: Niche door

Type of opening: Opening single wing

Opening direction: Left
Opening width: 565 mm

Glass colour: TRANSPARENT glass

Glass finish: Antidrop
Glass thickness: 8 mm
Installation width from: 1285 mm
Installation width up to: 1317 mm

Properties: Frameless design

Weight / Piece: 53.0 kg
Packing: 1 Piece
Guarantee: 2 years