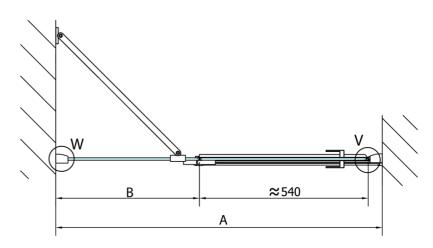

## FORTIS LINE Alcove Shower Door 1100 mm, clear glass/left

| MODEL  | Α         | В    |
|--------|-----------|------|
| FL1480 | 785-811   | ≈210 |
| FL1490 | 885-911   | ≈310 |
| FL1410 | 985-1011  | ≈410 |
| FL1411 | 1085-1111 | ≈510 |
| FL1412 | 1185-1211 | ≈610 |