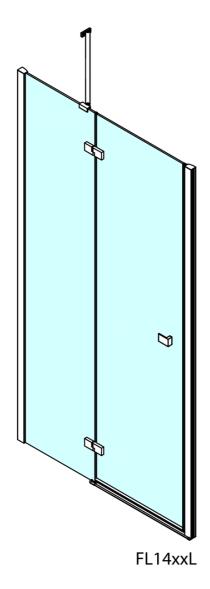

## FORTIS LINE Alcove Shower Door 1100 mm, clear glass/left

Order code: FL1411L

**Basic information** 

Brand: Polysan Series: FORTIS LINE

Size

Width: 1100 mm Height: 2000 mm

**Properties** 

Color profile: Chrome - Brushed aluminum

Shape: Niche door

Type of opening: Opening single wing

Opening direction: Left
Opening width: 540 mm

Glass colour: TRANSPARENT glass

Glass finish: Antidrop
Glass thickness: 8 mm
Installation width from: 1085 mm
Installation width up to: 1111 mm

Properties: Frameless design

Weight / Piece: 49.0 kg Packing: 1 Piece Guarantee: 2 years