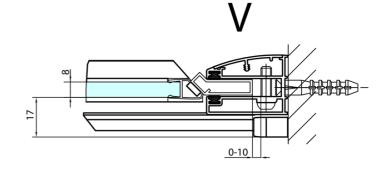

Shape: Niche door

Type of opening: Opening single wing

Opening direction: Left
Opening width: 540 mm

Glass colour: TRANSPARENT glass

Glass finish: Antidrop
Glass thickness: 8 mm
Installation width from: 1085 mm
Installation width up to: 1111 mm

Properties: Frameless design

Weight / Piece: 49.0 kg Packing: 1 Piece Guarantee: 2 years