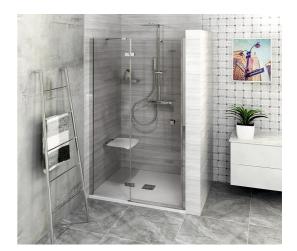

## FORTIS LINE Alcove Shower Door 1100 mm, clear glass/left

Order code: FL1411L

**Basic information** 

Brand: Polysan Series: FORTIS LINE

Size

Width: 1100 mm Height: 2000 mm

**Properties** 

Color profile: Chrome - Brushed aluminum

Shape: Niche door

Type of opening: Opening single wing

Opening direction: Left
Opening width: 540 mm

Glass colour: TRANSPARENT glass

Glass finish: Antidrop
Glass thickness: 8 mm
Installation width from: 1085 mm
Installation width up to: 1111 mm

Properties: Frameless design

Weight / Piece: 49.0 kg Packing: 1 Piece Guarantee: 2 years