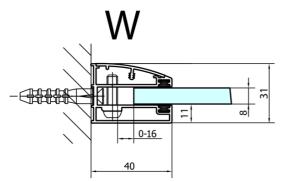

Shape: Niche door

Type of opening: Opening single wing

Opening direction: Left
Opening width: 540 mm

Glass colour: TRANSPARENT glass

Glass finish: Antidrop
Glass thickness: 8 mm
Installation width from: 1085 mm
Installation width up to: 1111 mm

Properties: Frameless design

Weight / Piece: 49.0 kg Packing: 1 Piece Guarantee: 2 years