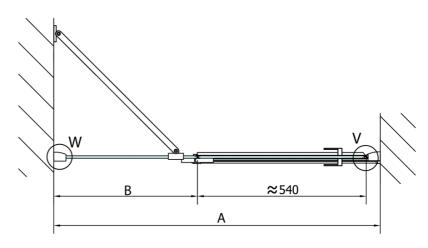

## FORTIS LINE Alcove Shower Door 800 mm, clear glass/left

| MODEL  | Α         | В    |
|--------|-----------|------|
| FL1480 | 785-811   | ≈210 |
| FL1490 | 885-911   | ≈310 |
| FL1410 | 985-1011  | ≈410 |
| FL1411 | 1085-1111 | ≈510 |
| FL1412 | 1185-1211 | ≈610 |