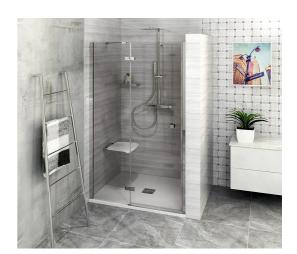

## FORTIS LINE Alcove Shower Door 800 mm, clear glass/left

Order code: FL1480L

**Basic information** 

Brand: Polysan Series: FORTIS LINE

Size

Width: 800 mm Height: 2000 mm

**Properties** 

Color profile: Chrome - Brushed aluminum

Shape: Niche door

Type of opening: Opening single wing

Opening direction: Left
Opening width: 540 mm

Glass colour: TRANSPARENT glass

Glass finish: Antidrop
Glass thickness: 8 mm
Installation width from: 785 mm
Installation width up to: 811 mm

Properties: Frameless design

Weight / Piece: 42.0 kg Packing: 1 Piece Guarantee: 2 years