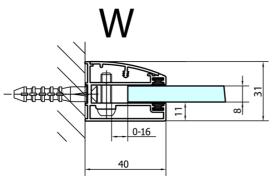

Shape: Niche door

Type of opening: Opening single wing

Opening direction: Left
Opening width: 540 mm

Glass colour: TRANSPARENT glass

Glass finish: Antidrop
Glass thickness: 8 mm
Installation width from: 785 mm
Installation width up to: 811 mm

Properties: Frameless design

Weight / Piece: 42.0 kg Packing: 1 Piece Guarantee: 2 years