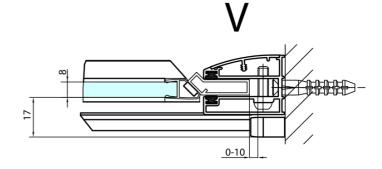

Shape: Niche door

Type of opening: Opening single wing

Opening direction: Left
Opening width: 540 mm

Glass colour: TRANSPARENT glass

Glass finish: Antidrop
Glass thickness: 8 mm
Installation width from: 785 mm
Installation width up to: 811 mm

Properties: Frameless design

Weight / Piece: 42.0 kg Packing: 1 Piece Guarantee: 2 years