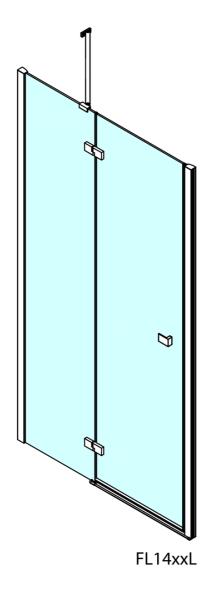

## FORTIS LINE Alcove Shower Door 800 mm, clear glass/left

Order code: FL1480L

**Basic information** 

Brand: Polysan Series: FORTIS LINE

Size

Width: 800 mm Height: 2000 mm

**Properties** 

Color profile: Chrome - Brushed aluminum

Shape: Niche door

Type of opening: Opening single wing

Opening direction: Left
Opening width: 540 mm

Glass colour: TRANSPARENT glass

Glass finish: Antidrop
Glass thickness: 8 mm
Installation width from: 785 mm
Installation width up to: 811 mm