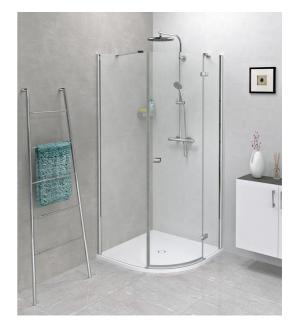

## FORTIS LINE Quadrant Shower Enclosure 900x900x2000mm, right

Order code:

FL5690R

#### Size

Width: Height: Depth: 900 mm 2000 mm 900 mm

### Properties

Color profile: Shape: Type of opening: Opening direction: Opening width: Glass colour: Glass finish: Glass thickness: Radius: Properties: Weight / Piece: Packing: Guarantee: Chrome - Brushed aluminum Quadrant shower enclosures Opening single wing Right 565 mm TRANSPARENT glass Antidrop 8 mm R550 Frameless design 67.5 kg 1 Piece 2 years