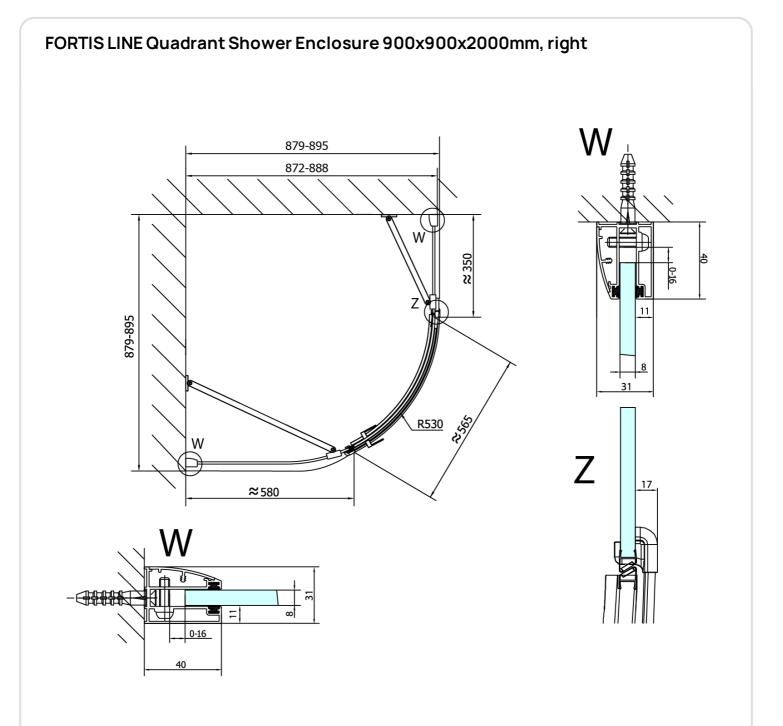

## FORTIS LINE Quadrant Shower Enclosure 900x900x2000mm, right

Order code:

FL5690R

#### Size

Width: Height: Depth: 900 mm 2000 mm 900 mm

### Properties

Color profile: Shape: Type of opening: Opening direction: Opening width: Glass colour: Glass finish: Glass thickness: Radius: Properties: Weight / Piece: Packing: Guarantee: Chrome - Brushed aluminum Quadrant shower enclosures Opening single wing Right 565 mm TRANSPARENT glass Antidrop 8 mm R550 Frameless design 67.5 kg 1 Piece 2 years