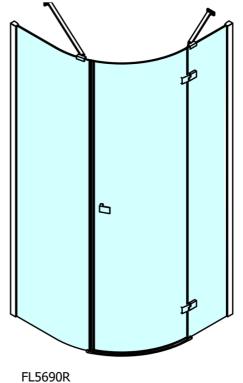

## FORTIS LINE Quadrant Shower Enclosure 900x900x2000mm, right

Order code:

FL5690R

### Properties

Color profile: Shape: Type of opening: Opening direction: Opening width: Glass colour: Glass finish: Glass thickness: Radius: Properties: Weight / Piece: Packing: Guarantee: Chrome - Brushed aluminum Quadrant shower enclosures Opening single wing Right 565 mm TRANSPARENT glass Antidrop 8 mm R550 Frameless design 67.5 kg 1 Piece 2 years