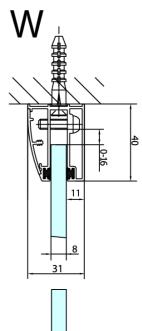

Glass finish: Antidrop
Glass thickness: 8 mm
Radius: R550

Properties: Frameless design

Weight / Piece: 67.5 kg
Packing: 1 Piece
Guarantee: 2 years

## **Technical sheet**