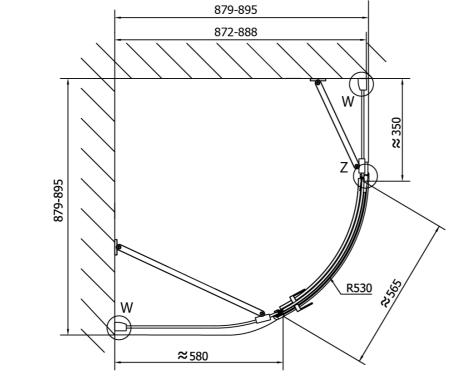

## FORTIS LINE Quadrant Shower Enclosure 900x900x2000mm, left

Order code: FL5590L

**Basic information** 

Brand: Polysan Series: FORTIS LINE

Size

 Width:
 900 mm

 Height:
 2000 mm

 Depth:
 900 mm

**Properties** 

Color profile: Chrome - Brushed aluminum Shape: Quadrant shower enclosures

Type of opening: Opening single wing

Opening direction: Left
Opening width: 565 mm

Glass colour: TRANSPARENT glass

Glass finish: Antidrop
Glass thickness: 8 mm
Radius: R550

Properties: Frameless design

Weight / Piece: 67.5 kg
Packing: 1 Piece
Guarantee: 2 years