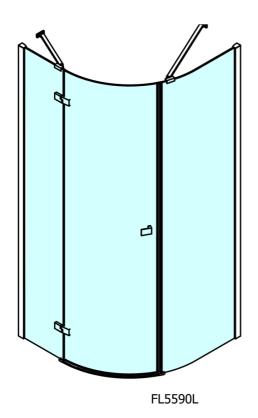

## FORTIS LINE Quadrant Shower Enclosure 900x900x2000mm, left

Order code: FL5590L

**Basic information** 

Brand: Polysan Series: FORTIS LINE

Size

 Width:
 900 mm

 Height:
 2000 mm

 Depth:
 900 mm

**Properties** 

Color profile: Chrome - Brushed aluminum Shape: Quadrant shower enclosures

Type of opening: Opening single wing

Opening direction: Left
Opening width: 565 mm

Glass colour: TRANSPARENT glass

Glass finish: Antidrop
Glass thickness: 8 mm
Radius: R550

Properties: Frameless design

Weight / Piece: 67.5 kg
Packing: 1 Piece
Guarantee: 2 years