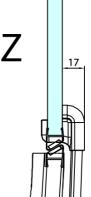

Glass finish: Antidrop
Glass thickness: 8 mm
Radius: R550

Properties: Frameless design

Weight / Piece: 67.5 kg
Packing: 1 Piece
Guarantee: 2 years

## **Technical sheet**