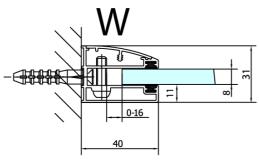

Glass finish: Antidrop
Glass thickness: 8 mm
Radius: R550

Properties: Frameless design

Weight / Piece: 67.5 kg
Packing: 1 Piece
Guarantee: 2 years

## **Technical sheet**