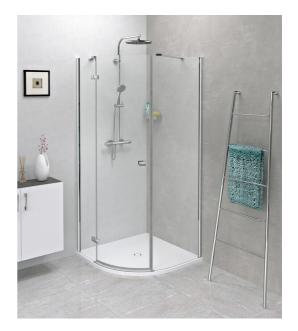

## FORTIS LINE Quadrant Shower Enclosure 900x900x2000mm, left

Order code: FL5590L

**Basic information** 

Brand: Polysan Series: FORTIS LINE

Size

 Width:
 900 mm

 Height:
 2000 mm

 Depth:
 900 mm

**Properties** 

Color profile: Chrome - Brushed aluminum Shape: Quadrant shower enclosures

Type of opening: Opening single wing

Opening direction: Left
Opening width: 565 mm

Glass colour: TRANSPARENT glass

Glass finish: Antidrop
Glass thickness: 8 mm
Radius: R550

Properties: Frameless design

Weight / Piece: 67.5 kg
Packing: 1 Piece
Guarantee: 2 years