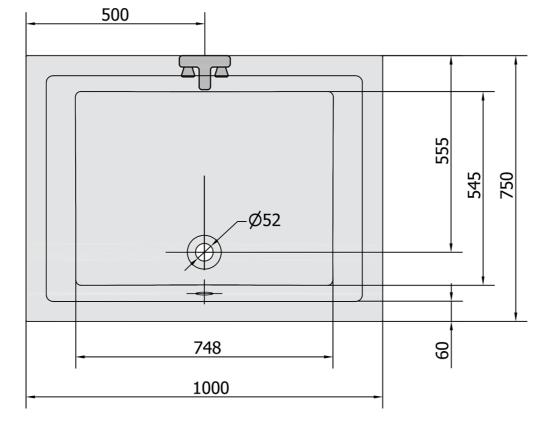

# DEEP Rectangle Shower Tray with Support. Frame 100x75x26cm, White

Order code:

72880

1000 mm

750 mm

260 mm

77 I

### Size

Length: Width: Height: Volume:

### Properties

| Colour:                     | White          |
|-----------------------------|----------------|
| Material:                   | Acrylate       |
| Shape:                      | Deep and other |
| Waste diameter:             | 52 mm          |
| Bottom Relief<br>(surface): | Smooth         |
| Weight / Piece:             | 15.24 kg       |
| Packing:                    | 1 Piece        |
| Guarantee:                  | 10 years       |