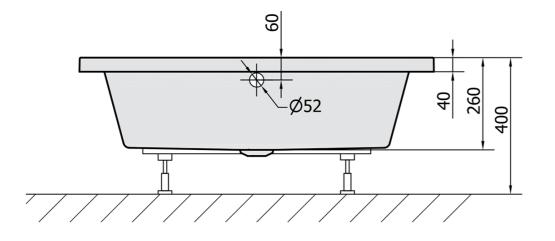

# DEEP Rectangle Shower Tray with Support. Frame 100x75x26cm, White

Order code:

72880

1000 mm

750 mm

260 mm

77 I

### Size

Length: Width: Height: Volume:

### Properties

| Colour:                     | White          |
|-----------------------------|----------------|
| Material:                   | Acrylate       |
| Shape:                      | Deep and other |
| Waste diameter:             | 52 mm          |
| Bottom Relief<br>(surface): | Smooth         |
| Weight / Piece:             | 15.24 kg       |
| Packing:                    | 1 Piece        |
| Guarantee:                  | 10 years       |