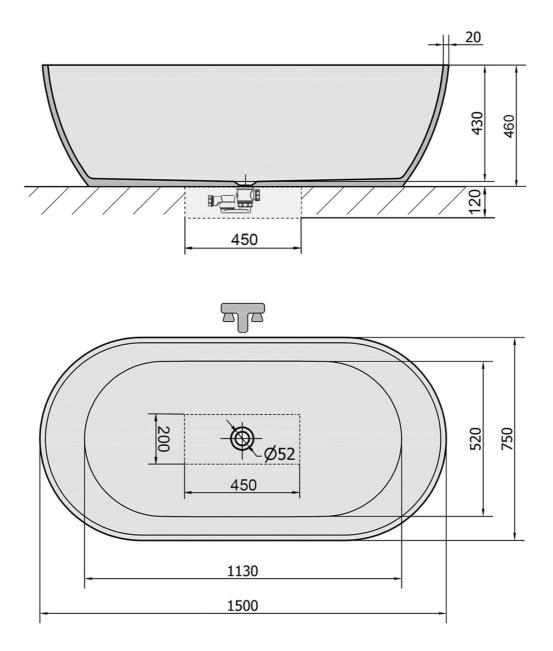

### **Basic information** Brand:

Size

| Length: |  |
|---------|--|
| Width:  |  |
| Height: |  |
| Volume: |  |

1500 mm 750 mm 460 mm 279 l

## Properties

| Colour:         | White/Black  |
|-----------------|--------------|
| Material:       | Cast marble  |
| Shape:          | Freestanding |
| Installation:   | Independent  |
| Waste diameter: | 52 mm        |
| Weight / Piece: | 150.0 kg     |
| Packing:        | 1 Piece      |
| Guarantee:      | 2 years      |