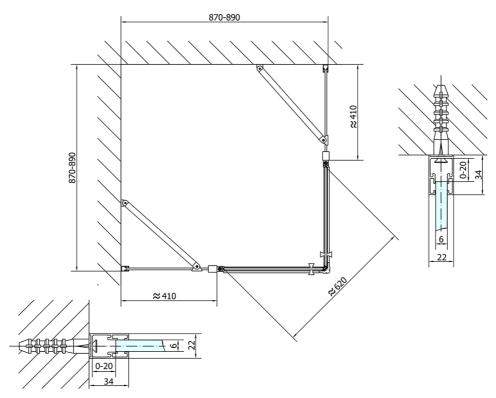

## ZOOM LINE BLACK Square Shower Enclosure 900x900mm, clear glass



Order code: ZL5415B

**Basic information** 

Brand: Polysan

Series: ZOOM LINE BLACK

Size

Width: 900 mm
Height: 2000 mm
Depth: 900 mm

**Properties** 

Color profile: Black mat

Shape: Square with corner entry Type of opening: Opening double wings

Opening width: 620 mm

Glass colour: TRANSPARENT glass

Glass finish: Antidrop
Glass thickness: 6 mm

Properties: Frameless design, Opening outside and

inside

Weight / Piece: 56.0 kg
Packing: 1 Piece
Guarantee: 2 years



## ZOOM LINE BLACK Square Shower Enclosure 900x900mm, clear glass



## **Technical sheet**