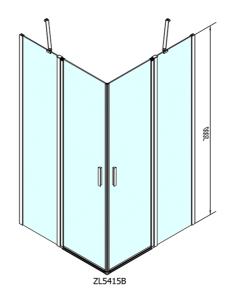

## ZOOM LINE BLACK Square Shower Enclosure 900x900mm, clear glass

Order code: ZL5415B

**Basic information** 

Brand: Polysan

Series: ZOOM LINE BLACK

Size

Width: 900 mm
Height: 2000 mm
Depth: 900 mm

**Properties** 

Color profile: Black mat

Shape: Square with corner entry Type of opening: Opening double wings

Opening width: 620 mm

Glass colour: TRANSPARENT glass

Glass finish: Antidrop
Glass thickness: 6 mm

Properties: Frameless design, Opening outside and

inside

Weight / Piece: 56.0 kg
Packing: 1 Piece
Guarantee: 2 years