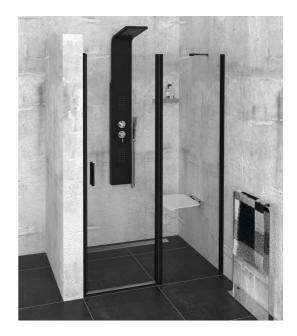

# ZOOM LINE BLACK Shower Door 1400mm, clear glass

Order code:

ZL1314B

#### Properties

| Color profile:            | Black mat                             |
|---------------------------|---------------------------------------|
| Shape:                    | Niche door                            |
| Type of opening:          | Opening single wing                   |
| Opening direction:        | Universal                             |
| Opening width:            | 620 mm                                |
| Glass colour:             | TRANSPARENT glass                     |
| Glass finish:             | Antidrop                              |
| Glass thickness:          | 6 mm                                  |
| Installation width from:  | 1370 mm                               |
| Installation width up to: | : 1400 mm                             |
| Properties:               | Frameless design, Opening outside and |
|                           | inside                                |
| Weight / Piece:           | 44.0 kg                               |
| Packing:                  | 1 Piece                               |
| Guarantee:                | 2 years                               |
|                           |                                       |