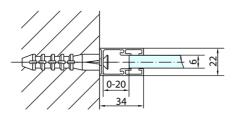

#### Properties

| Color profile:            | Black mat                             |
|---------------------------|---------------------------------------|
| Shape:                    | Niche door                            |
| Type of opening:          | Opening single wing                   |
| Opening direction:        | Universal                             |
| Opening width:            | 620 mm                                |
| Glass colour:             | TRANSPARENT glass                     |
| Glass finish:             | Antidrop                              |
| Glass thickness:          | 6 mm                                  |
| Installation width from:  | 1370 mm                               |
| Installation width up to: | : 1400 mm                             |
| Properties:               | Frameless design, Opening outside and |
|                           | inside                                |
| Weight / Piece:           | 44.0 kg                               |
| Packing:                  | 1 Piece                               |
| Guarantee:                | 2 years                               |
|                           |                                       |