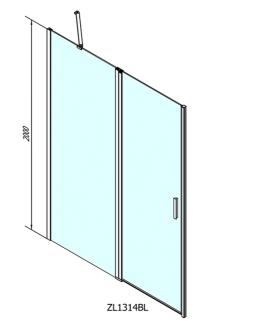

# ZOOM LINE BLACK Shower Door 1400mm, clear glass

Order code:

ZL1314B

#### **Basic information**

Brand: Series:

Size

Polysan ZOOM LINE BLACK

1400 mm

2000 mm

Width: Height:

#### Properties

| Color profile:            | Black mat                             |
|---------------------------|---------------------------------------|
| Shape:                    | Niche door                            |
| Type of opening:          | Opening single wing                   |
| Opening direction:        | Universal                             |
| Opening width:            | 620 mm                                |
| Glass colour:             | TRANSPARENT glass                     |
| Glass finish:             | Antidrop                              |
| Glass thickness:          | 6 mm                                  |
| Installation width from:  | 1370 mm                               |
| Installation width up to: | : 1400 mm                             |
| Properties:               | Frameless design, Opening outside and |
|                           | inside                                |
| Weight / Piece:           | 44.0 kg                               |
| Packing:                  | 1 Piece                               |
| Guarantee:                | 2 years                               |
|                           |                                       |