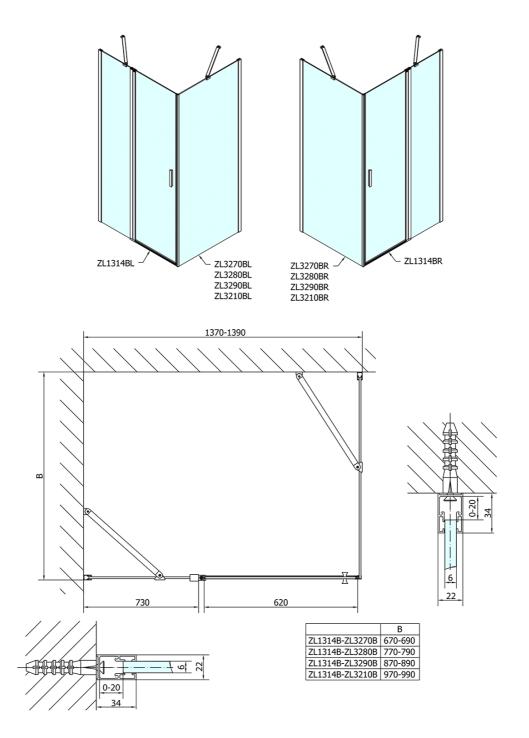

#### Properties

| Color profile:            | Black mat                             |
|---------------------------|---------------------------------------|
| Shape:                    | Niche door                            |
| Type of opening:          | Opening single wing                   |
| Opening direction:        | Universal                             |
| Opening width:            | 620 mm                                |
| Glass colour:             | TRANSPARENT glass                     |
| Glass finish:             | Antidrop                              |
| Glass thickness:          | 6 mm                                  |
| Installation width from:  | 1370 mm                               |
| Installation width up to: | : 1400 mm                             |
| Properties:               | Frameless design, Opening outside and |
|                           | inside                                |
| Weight / Piece:           | 44.0 kg                               |
| Packing:                  | 1 Piece                               |
| Guarantee:                | 2 years                               |
|                           |                                       |

#### **Technical sheet**