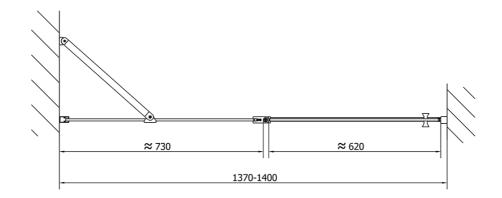

#### Properties

| Color profile:            | Black mat                             |
|---------------------------|---------------------------------------|
| Shape:                    | Niche door                            |
| Type of opening:          | Opening single wing                   |
| Opening direction:        | Universal                             |
| Opening width:            | 620 mm                                |
| Glass colour:             | TRANSPARENT glass                     |
| Glass finish:             | Antidrop                              |
| Glass thickness:          | 6 mm                                  |
| Installation width from:  | 1370 mm                               |
| Installation width up to: | : 1400 mm                             |
| Properties:               | Frameless design, Opening outside and |
|                           | inside                                |
| Weight / Piece:           | 44.0 kg                               |
| Packing:                  | 1 Piece                               |
| Guarantee:                | 2 years                               |
|                           |                                       |