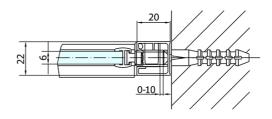

#### Properties

| Color profile:            | Black mat                             |
|---------------------------|---------------------------------------|
| Shape:                    | Niche door                            |
| Type of opening:          | Opening single wing                   |
| Opening direction:        | Universal                             |
| Opening width:            | 620 mm                                |
| Glass colour:             | TRANSPARENT glass                     |
| Glass finish:             | Antidrop                              |
| Glass thickness:          | 6 mm                                  |
| Installation width from:  | 1370 mm                               |
| Installation width up to: | : 1400 mm                             |
| Properties:               | Frameless design, Opening outside and |
|                           | inside                                |
| Weight / Piece:           | 44.0 kg                               |
| Packing:                  | 1 Piece                               |
| Guarantee:                | 2 years                               |
|                           |                                       |