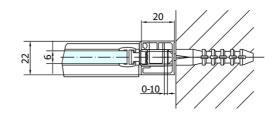

Color profile: Black mat Shape: Niche door

Type of opening: Opening single wing

Opening direction: Universal Opening width: 620 mm

Glass colour: TRANSPARENT glass

Glass finish: Antidrop
Glass thickness: 6 mm
Installation width from: 1270 mm
Installation width up to: 1300 mm