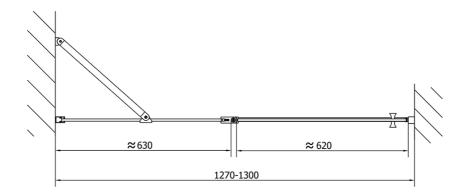

Color profile: Black mat Shape: Niche door

Type of opening: Opening single wing

Opening direction: Universal Opening width: 620 mm

Glass colour: TRANSPARENT glass

Glass finish: Antidrop
Glass thickness: 6 mm
Installation width from: 1270 mm
Installation width up to: 1300 mm

Properties: Frameless design, Opening outside and

inside

Weight / Piece: 41.0 kg
Packing: 1 Piece
Guarantee: 2 years