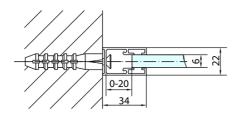

Color profile: Black mat Shape: Niche door

Type of opening: Opening single wing

Opening direction: Universal Opening width: 620 mm

Glass colour: TRANSPARENT glass

Glass finish: Antidrop
Glass thickness: 6 mm
Installation width from: 1270 mm
Installation width up to: 1300 mm