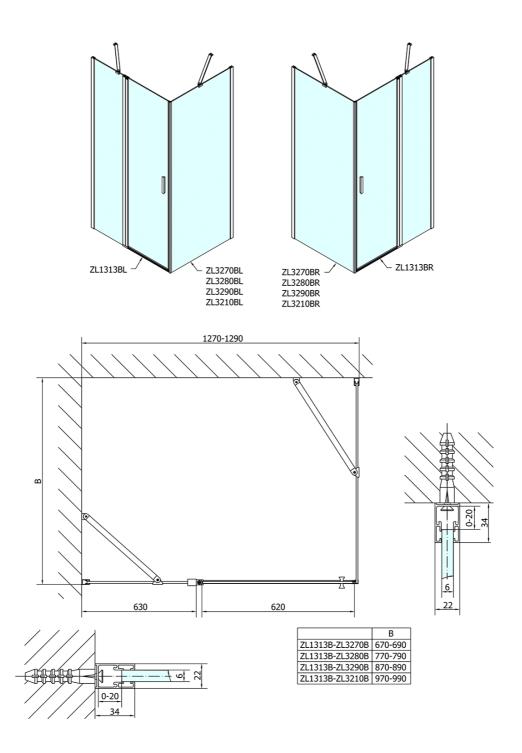

## **ZOOM LINE BLACK Shower Door 1300mm, clear glass**

Order code: ZL1313B

**Basic information** 

Brand: Polysan

Series: ZOOM LINE BLACK

Size

Width: 1300 mm Height: 2000 mm

**Properties** 

Color profile: Black mat Shape: Niche door

Type of opening: Opening single wing

Opening direction: Universal Opening width: 620 mm

Glass colour: TRANSPARENT glass

Glass finish: Antidrop
Glass thickness: 6 mm
Installation width from: 1270 mm
Installation width up to: 1300 mm

Properties: Frameless design, Opening outside and

inside

Weight / Piece: 41.0 kg
Packing: 1 Piece
Guarantee: 2 years