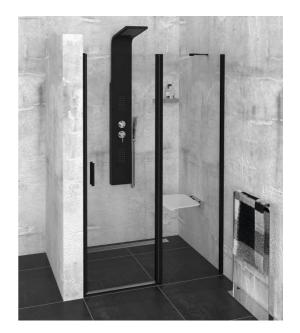

## **ZOOM LINE BLACK Shower Door 1300mm, clear glass**

Order code: ZL1313B

**Basic information** 

Brand: Polysan

Series: ZOOM LINE BLACK

Size

Width: 1300 mm Height: 2000 mm

**Properties** 

Color profile: Black mat Shape: Niche door

Type of opening: Opening single wing

Opening direction: Universal Opening width: 620 mm

Glass colour: TRANSPARENT glass

Glass finish: Antidrop
Glass thickness: 6 mm
Installation width from: 1270 mm
Installation width up to: 1300 mm

Properties: Frameless design, Opening outside and

inside

Weight / Piece: 41.0 kg
Packing: 1 Piece
Guarantee: 2 years