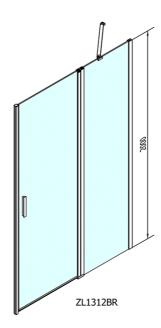

## **ZOOM LINE BLACK Shower Door 1200mm, clear glass**



Order code: ZL1312B

**Basic information** 

Brand: Polysan

Series: ZOOM LINE BLACK

Size

Width: 1200 mm Height: 2000 mm

**Properties** 

Color profile: Black mat Shape: Niche door

Type of opening: Opening single wing

Opening direction: Universal Opening width: 620 mm

Glass colour: TRANSPARENT glass

Glass finish: Antidrop
Glass thickness: 6 mm
Installation width from: 1170 mm
Installation width up to: 1200 mm

Properties: Frameless design, Opening outside and

inside

Weight / Piece: 38.0 kg
Packing: 1 Piece
Guarantee: 2 years



## ZOOM LINE BLACK Shower Door 1200mm, clear glass



## **Technical sheet**











## ZOOM LINE BLACK Shower Door 1200mm, clear glass