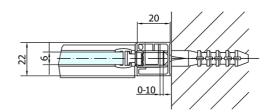

Color profile: Black mat Shape: Niche door

Type of opening: Opening single wing

Opening direction: Universal Opening width: 620 mm

Glass colour: TRANSPARENT glass

Glass finish: Antidrop
Glass thickness: 6 mm
Installation width from: 1170 mm
Installation width up to: 1200 mm

Properties: Frameless design, Opening outside and

inside

Weight / Piece: 38.0 kg
Packing: 1 Piece
Guarantee: 2 years