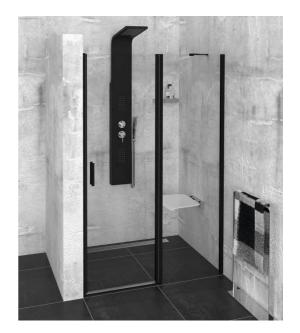

## **ZOOM LINE BLACK Shower Door 1200mm, clear glass**

Order code: ZL1312B

**Basic information** 

Brand: Polysan

Series: ZOOM LINE BLACK

Size

Width: 1200 mm Height: 2000 mm

**Properties** 

Color profile: Black mat Shape: Niche door

Type of opening: Opening single wing

Opening direction: Universal Opening width: 620 mm

Glass colour: TRANSPARENT glass

Glass finish: Antidrop
Glass thickness: 6 mm
Installation width from: 1170 mm
Installation width up to: 1200 mm

Properties: Frameless design, Opening outside and

inside

Weight / Piece: 38.0 kg
Packing: 1 Piece
Guarantee: 2 years