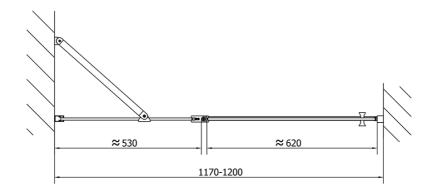

Color profile: Black mat Shape: Niche door

Type of opening: Opening single wing

Opening direction: Universal Opening width: 620 mm

Glass colour: TRANSPARENT glass

Glass finish: Antidrop
Glass thickness: 6 mm
Installation width from: 1170 mm
Installation width up to: 1200 mm