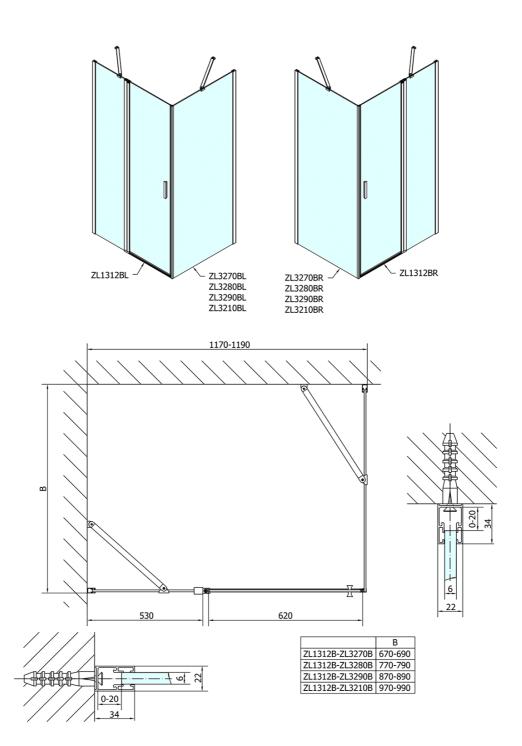

## **ZOOM LINE BLACK Shower Door 1200mm, clear glass**

Order code: ZL1312B

**Basic information** 

Brand: Polysan

Series: ZOOM LINE BLACK

Size

Width: 1200 mm Height: 2000 mm

**Properties** 

Color profile: Black mat Shape: Niche door

Type of opening: Opening single wing

Opening direction: Universal Opening width: 620 mm

Glass colour: TRANSPARENT glass

Glass finish: Antidrop
Glass thickness: 6 mm
Installation width from: 1170 mm
Installation width up to: 1200 mm

Properties: Frameless design, Opening outside and

inside

Weight / Piece: 38.0 kg
Packing: 1 Piece
Guarantee: 2 years