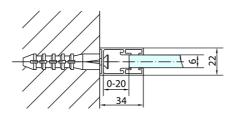

Color profile: Black mat Shape: Niche door

Type of opening: Opening single wing

Opening direction: Universal Opening width: 620 mm

Glass colour: TRANSPARENT glass

Glass finish: Antidrop
Glass thickness: 6 mm
Installation width from: 1170 mm
Installation width up to: 1200 mm

Properties: Frameless design, Opening outside and

inside

Weight / Piece: 38.0 kg
Packing: 1 Piece
Guarantee: 2 years