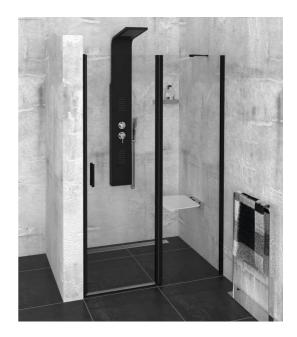

## ZOOM LINE BLACK Shower Door 1100mm, clear glass

Order code:

ZL1311B

1100 mm

2000 mm

## ZOOM LINE BLACK Shower Door 1100mm, clear glass