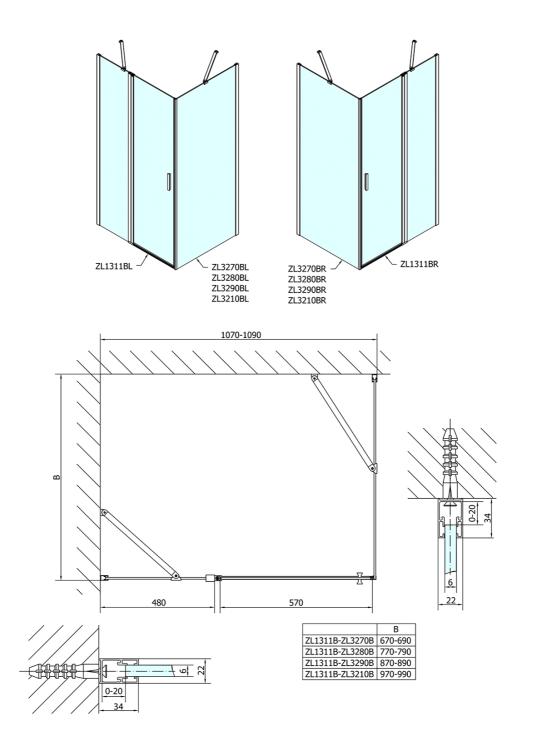

## ZOOM LINE BLACK Shower Door 1100mm, clear glass

Order code:

ZL1311B

1100 mm

2000 mm

#### Properties

| Color profile:            | Black mat                             |
|---------------------------|---------------------------------------|
| Shape:                    | Niche door                            |
| Type of opening:          | Opening single wing                   |
| Opening direction:        | Universal                             |
| Opening width:            | 570 mm                                |
| Glass colour:             | TRANSPARENT glass                     |
| Glass finish:             | Antidrop                              |
| Glass thickness:          | 6 mm                                  |
| Installation width from:  | 1070 mm                               |
| Installation width up to: | : 1100 mm                             |
| Properties:               | Frameless design, Opening outside and |
|                           | inside                                |
| Weight / Piece:           | 35.0 kg                               |
| Packing:                  | 1 Piece                               |
| Guarantee:                | 2 years                               |
|                           |                                       |