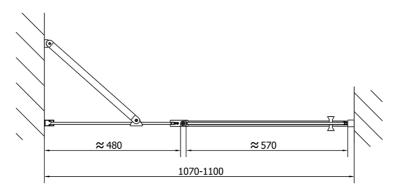

#### Properties

| Color profile:            | Black mat                             |
|---------------------------|---------------------------------------|
| Shape:                    | Niche door                            |
| Type of opening:          | Opening single wing                   |
| Opening direction:        | Universal                             |
| Opening width:            | 570 mm                                |
| Glass colour:             | TRANSPARENT glass                     |
| Glass finish:             | Antidrop                              |
| Glass thickness:          | 6 mm                                  |
| Installation width from:  | 1070 mm                               |
| Installation width up to: | : 1100 mm                             |
| Properties:               | Frameless design, Opening outside and |
|                           | inside                                |
| Weight / Piece:           | 35.0 kg                               |
| Packing:                  | 1 Piece                               |
| Guarantee:                | 2 years                               |
|                           |                                       |