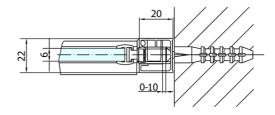

#### Properties

| Color profile:            | Black mat                             |
|---------------------------|---------------------------------------|
| Shape:                    | Niche door                            |
| Type of opening:          | Opening single wing                   |
| Opening direction:        | Universal                             |
| Opening width:            | 570 mm                                |
| Glass colour:             | TRANSPARENT glass                     |
| Glass finish:             | Antidrop                              |
| Glass thickness:          | 6 mm                                  |
| Installation width from:  | 1070 mm                               |
| Installation width up to: | : 1100 mm                             |
| Properties:               | Frameless design, Opening outside and |
|                           | inside                                |
| Weight / Piece:           | 35.0 kg                               |
| Packing:                  | 1 Piece                               |
| Guarantee:                | 2 years                               |
|                           |                                       |