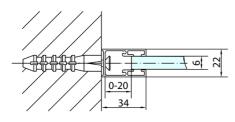

#### Properties

| Color profile:            | Black mat                             |
|---------------------------|---------------------------------------|
| Shape:                    | Niche door                            |
| Type of opening:          | Opening single wing                   |
| Opening direction:        | Universal                             |
| Opening width:            | 570 mm                                |
| Glass colour:             | TRANSPARENT glass                     |
| Glass finish:             | Antidrop                              |
| Glass thickness:          | 6 mm                                  |
| Installation width from:  | 1070 mm                               |
| Installation width up to: | : 1100 mm                             |
| Properties:               | Frameless design, Opening outside and |
|                           | inside                                |
| Weight / Piece:           | 35.0 kg                               |
| Packing:                  | 1 Piece                               |
| Guarantee:                | 2 years                               |
|                           |                                       |