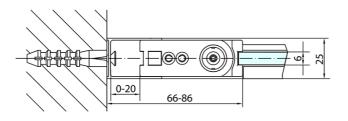

Color profile: Black mat Shape: Niche door

Type of opening: Opening single wing

Opening direction: Universal Opening width: 815 mm

Glass colour: TRANSPARENT glass

Glass finish: Antidrop
Glass thickness: 6 mm
Installation width from: 870 mm
Installation width up to: 900 mm

Properties: Frameless design, Opening outside and

inside

Weight / Piece: 29.0 kg Packing: 1 Piece Guarantee: 2 years