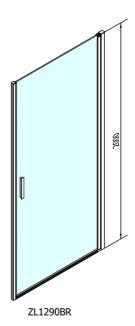

## **ZOOM LINE BLACK Shower Door 900mm, clear glass**

Order code: ZL1290B

**Basic information** 

Brand: Polysan

Series: ZOOM LINE BLACK

Size

Width: 900 mm Height: 2000 mm

**Properties** 

Color profile: Black mat Shape: Niche door

Type of opening: Opening single wing

Opening direction: Universal Opening width: 815 mm

Glass colour: TRANSPARENT glass

Glass finish: Antidrop
Glass thickness: 6 mm
Installation width from: 870 mm
Installation width up to: 900 mm

Properties: Frameless design, Opening outside and

inside

Weight / Piece: 29.0 kg Packing: 1 Piece Guarantee: 2 years