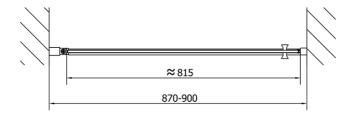

Color profile: Black mat Shape: Niche door

Type of opening: Opening single wing

Opening direction: Universal Opening width: 815 mm

Glass colour: TRANSPARENT glass

Glass finish: Antidrop
Glass thickness: 6 mm
Installation width from: 870 mm
Installation width up to: 900 mm