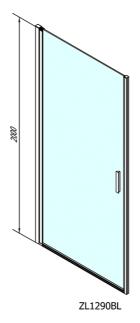

## **ZOOM LINE BLACK Shower Door 900mm, clear glass**

Order code: ZL1290B

**Basic information** 

Brand: Polysan

Series: ZOOM LINE BLACK

Size

Width: 900 mm Height: 2000 mm

**Properties** 

Color profile: Black mat Shape: Niche door

Type of opening: Opening single wing

Opening direction: Universal Opening width: 815 mm

Glass colour: TRANSPARENT glass

Glass finish: Antidrop
Glass thickness: 6 mm
Installation width from: 870 mm
Installation width up to: 900 mm

Properties: Frameless design, Opening outside and

inside

Weight / Piece: 29.0 kg Packing: 1 Piece Guarantee: 2 years