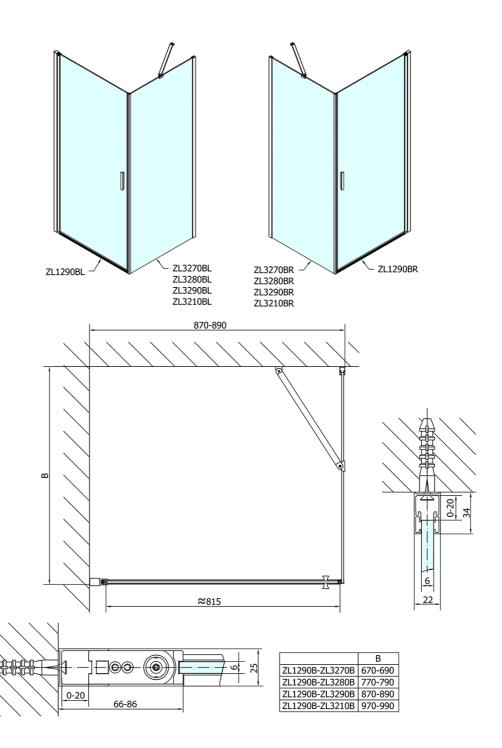

## **ZOOM LINE BLACK Shower Door 900mm, clear glass**

Order code: ZL1290B

**Basic information** 

Brand: Polysan

Series: ZOOM LINE BLACK

Size

Width: 900 mm Height: 2000 mm

**Properties** 

Color profile: Black mat Shape: Niche door

Type of opening: Opening single wing

Opening direction: Universal Opening width: 815 mm

Glass colour: TRANSPARENT glass

Glass finish: Antidrop
Glass thickness: 6 mm
Installation width from: 870 mm
Installation width up to: 900 mm

Properties: Frameless design, Opening outside and

inside

Weight / Piece: 29.0 kg Packing: 1 Piece Guarantee: 2 years