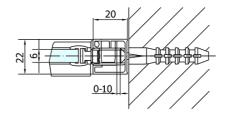

Color profile: Black mat Shape: Niche door

Type of opening: Opening single wing

Opening direction: Universal Opening width: 815 mm

Glass colour: TRANSPARENT glass

Glass finish: Antidrop
Glass thickness: 6 mm
Installation width from: 870 mm
Installation width up to: 900 mm

Properties: Frameless design, Opening outside and

inside

Weight / Piece: 29.0 kg Packing: 1 Piece Guarantee: 2 years