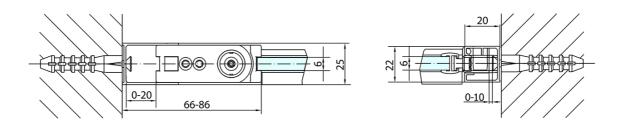

#### Properties

| Color profile:            | Black mat                             |
|---------------------------|---------------------------------------|
| Shape:                    | Niche door                            |
| Type of opening:          | Opening single wing                   |
| Opening direction:        | Universal                             |
| Opening width:            | 715 mm                                |
| Glass colour:             | TRANSPARENT glass                     |
| Glass finish:             | Antidrop                              |
| Glass thickness:          | 6 mm                                  |
| Installation width from:  | 770 mm                                |
| Installation width up to: | 800 mm                                |
| Properties:               | Frameless design, Opening outside and |
|                           | inside                                |
| Weight / Piece:           | 26.0 kg                               |
| Packing:                  | 1 Piece                               |
| Guarantee:                | 2 years                               |
|                           |                                       |