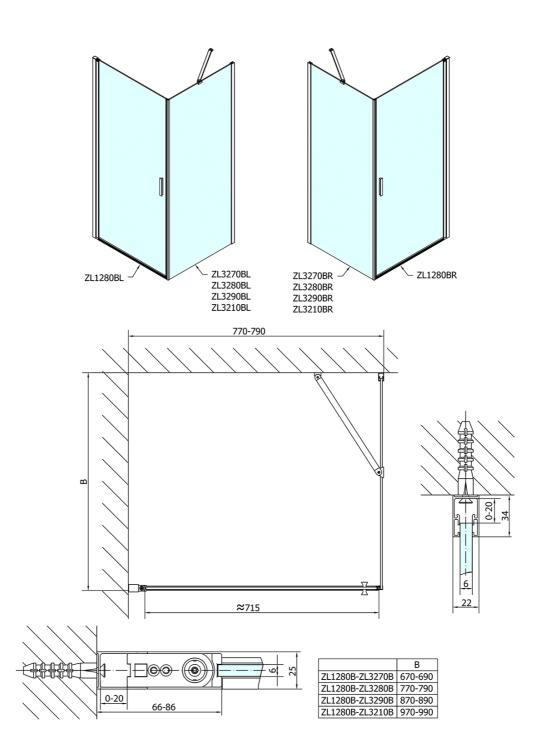

#### Properties

| Color profile:            | Black mat                             |
|---------------------------|---------------------------------------|
| Shape:                    | Niche door                            |
| Type of opening:          | Opening single wing                   |
| Opening direction:        | Universal                             |
| Opening width:            | 715 mm                                |
| Glass colour:             | TRANSPARENT glass                     |
| Glass finish:             | Antidrop                              |
| Glass thickness:          | 6 mm                                  |
| Installation width from:  | 770 mm                                |
| Installation width up to: | 800 mm                                |
| Properties:               | Frameless design, Opening outside and |
|                           | inside                                |
| Weight / Piece:           | 26.0 kg                               |
| Packing:                  | 1 Piece                               |
| Guarantee:                | 2 years                               |
|                           |                                       |