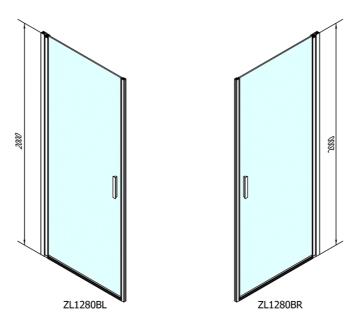

#### **Basic information**

Brand: Series: Polysan ZOOM LINE BLACK

800 mm

2000 mm

**Size** Width:

Width: Height:

#### Properties

| Color profile:            | Black mat                             |
|---------------------------|---------------------------------------|
| Shape:                    | Niche door                            |
| Type of opening:          | Opening single wing                   |
| Opening direction:        | Universal                             |
| Opening width:            | 715 mm                                |
| Glass colour:             | TRANSPARENT glass                     |
| Glass finish:             | Antidrop                              |
| Glass thickness:          | 6 mm                                  |
| Installation width from:  | 770 mm                                |
| Installation width up to: | 800 mm                                |
| Properties:               | Frameless design, Opening outside and |
|                           | inside                                |
| Weight / Piece:           | 26.0 kg                               |
| Packing:                  | 1 Piece                               |
| Guarantee:                | 2 years                               |
|                           |                                       |