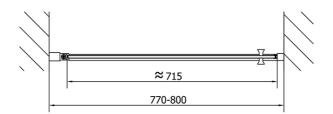

#### Properties

| Color profile:            | Black mat                             |
|---------------------------|---------------------------------------|
| Shape:                    | Niche door                            |
| Type of opening:          | Opening single wing                   |
| Opening direction:        | Universal                             |
| Opening width:            | 715 mm                                |
| Glass colour:             | TRANSPARENT glass                     |
| Glass finish:             | Antidrop                              |
| Glass thickness:          | 6 mm                                  |
| Installation width from:  | 770 mm                                |
| Installation width up to: | 800 mm                                |
| Properties:               | Frameless design, Opening outside and |
|                           | inside                                |
| Weight / Piece:           | 26.0 kg                               |
| Packing:                  | 1 Piece                               |
| Guarantee:                | 2 years                               |
|                           |                                       |