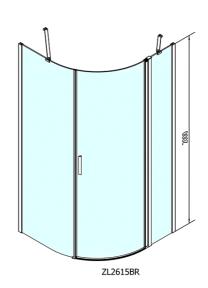

## ZOOM LINE BLACK Quadrant Shower Enclosure 900x900mm, clear glass, right

Order code: ZL2615BR

**Basic information** 

Brand: Polysan

Series: ZOOM LINE BLACK

Size

 Width:
 900 mm

 Height:
 2000 mm

 Depth:
 900 mm

**Properties** 

Color profile: Black mat

Shape: Quadrant shower enclosures

Type of opening: Opening single wing

Opening direction: Right
Opening width: 570 mm

Glass colour: TRANSPARENT glass

Glass finish: Antidrop
Glass thickness: 6 mm
Radius: R550

Properties: Frameless design

Weight / Piece: 27.0 kg
Packing: 1 Piece
Guarantee: 2 years