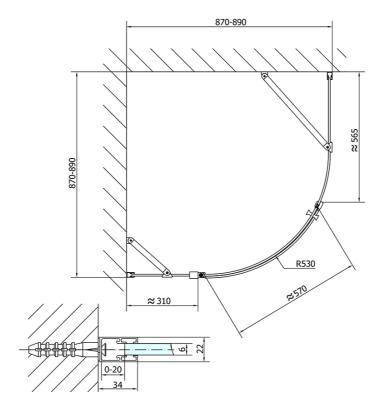

## **Technical sheet**

 Depth:
 900 mm

**Properties** 

Color profile: Black mat

Shape: Quadrant shower enclosures

Type of opening: Opening single wing

Opening direction: Right
Opening width: 570 mm

Glass colour: TRANSPARENT glass

Glass finish: Antidrop
Glass thickness: 6 mm
Radius: R550

Properties: Frameless design

Weight / Piece: 27.0 kg
Packing: 1 Piece
Guarantee: 2 years