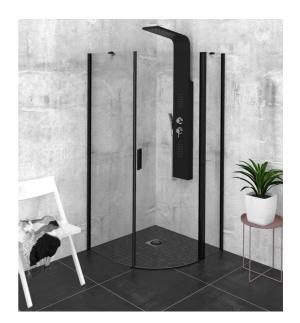

## ZOOM LINE BLACK Quadrant Shower Enclosure 900x900mm, clear glass, right

Order code: ZL2615BR

**Basic information** 

Brand: Polysan

Series: ZOOM LINE BLACK

Size

 Width:
 900 mm

 Height:
 2000 mm

 Depth:
 900 mm

**Properties** 

Color profile: Black mat

Shape: Quadrant shower enclosures

Type of opening: Opening single wing

Opening direction: Right
Opening width: 570 mm

Glass colour: TRANSPARENT glass

Glass finish: Antidrop
Glass thickness: 6 mm
Radius: R550

Properties: Frameless design

Weight / Piece: 27.0 kg
Packing: 1 Piece
Guarantee: 2 years

## ZOOM LINE BLACK Quadrant Shower Enclosure 900x900mm, clear glass, right