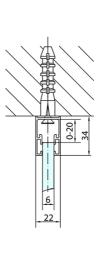

Glass finish: Antidrop
Glass thickness: 6 mm
Radius: R550

Properties: Frameless design

Weight / Piece: 27.0 kg
Packing: 1 Piece
Guarantee: 2 years