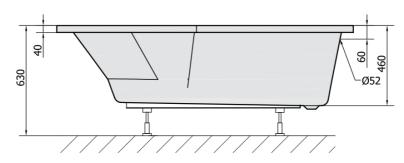

## TIGRA Asymmetric Bathtub 150x75x46cm, Support Legs included, left/white

Order code: 72928

**Basic information** 

Brand: Polysan

Size

Length: 1500 mm
Width: 750 mm
Height: 460 mm
Volume: 180 I

**Properties** 

Colour: White
Material: Acrylate
Shape: Asymmetric
Installation: Built-in
Waste diameter: 52 mm

Properties: Edge height 40 mm (Standard)

Weight / Piece: 19.56 kg Packing: 1 Piece Guarantee: 10 years

## **Technical sheet**

**VOLUME 180L**