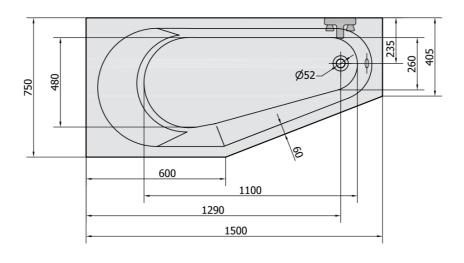

## TIGRA Asymmetric Bathtub 150x75x46cm, Support Legs included, left/white

Order code: 72928

**Basic information** 

Brand: Polysan

Size

Length: 1500 mm
Width: 750 mm
Height: 460 mm
Volume: 180 I

**Properties** 

Colour: White
Material: Acrylate
Shape: Asymmetric
Installation: Built-in
Waste diameter: 52 mm

Properties: Edge height 40 mm (Standard)

Weight / Piece: 19.56 kg Packing: 1 Piece Guarantee: 10 years

## **Technical sheet**

**VOLUME 180L**