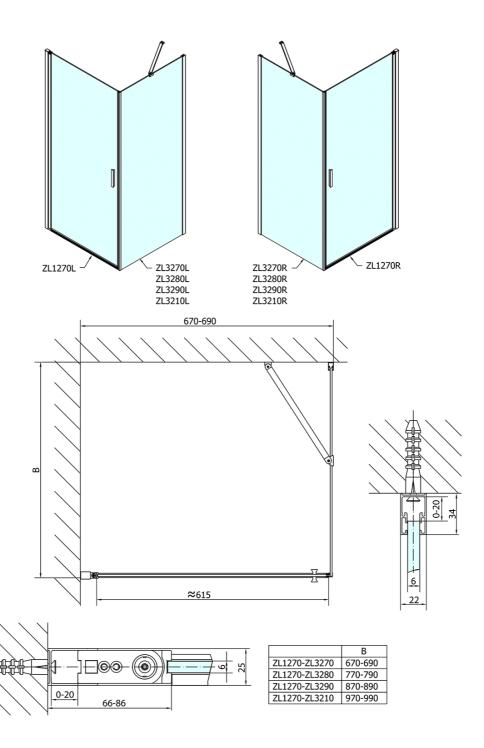

## **ZOOM LINE Shower Door 700mm, clear glass**

Order code: ZL1270

**Basic information** 

Brand: Polysan Series: ZOOM LINE

Size

Width: 700 mm Height: 1900 mm

**Properties** 

Color profile: Chrome - Brushed aluminum

Shape: Niche door

Type of opening: Opening single wing

Opening direction: Universal Opening width: 615 mm

Glass colour: TRANSPARENT glass

Glass finish: Antidrop
Glass thickness: 6 mm
Installation width from: 670 mm
Installation width up to: 700 mm

Properties: Frameless design, Opening outside and

inside

Weight / Piece: 22.0 kg
Packing: 1 Piece
Guarantee: 2 years