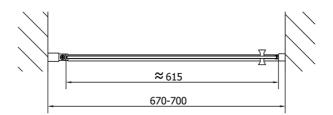

Shape: Niche door

Type of opening: Opening single wing

Opening direction: Universal Opening width: 615 mm

Glass colour: TRANSPARENT glass

Glass finish: Antidrop
Glass thickness: 6 mm
Installation width from: 670 mm
Installation width up to: 700 mm