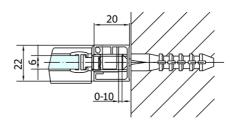

Shape: Niche door

Type of opening: Opening single wing

Opening direction: Universal Opening width: 615 mm

Glass colour: TRANSPARENT glass

Glass finish: Antidrop
Glass thickness: 6 mm
Installation width from: 670 mm
Installation width up to: 700 mm

Properties: Frameless design, Opening outside and

inside

Weight / Piece: 22.0 kg
Packing: 1 Piece
Guarantee: 2 years