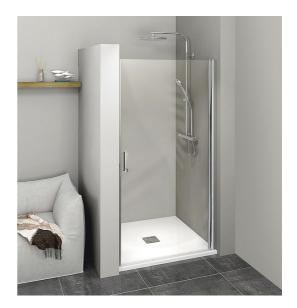

## **ZOOM LINE Shower Door 700mm, clear glass**

Order code: ZL1270

**Basic information** 

Brand: Polysan Series: ZOOM LINE

Size

Width: 700 mm Height: 1900 mm

**Properties** 

Color profile: Chrome - Brushed aluminum

Shape: Niche door

Type of opening: Opening single wing

Opening direction: Universal Opening width: 615 mm

Glass colour: TRANSPARENT glass

Glass finish: Antidrop
Glass thickness: 6 mm
Installation width from: 670 mm
Installation width up to: 700 mm

Properties: Frameless design, Opening outside and

inside

Weight / Piece: 22.0 kg
Packing: 1 Piece
Guarantee: 2 years