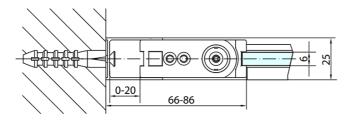

Shape: Niche door

Type of opening: Opening single wing

Opening direction: Universal Opening width: 615 mm

Glass colour: TRANSPARENT glass

Glass finish: Antidrop
Glass thickness: 6 mm
Installation width from: 670 mm
Installation width up to: 700 mm

Properties: Frameless design, Opening outside and

inside

Weight / Piece: 22.0 kg
Packing: 1 Piece
Guarantee: 2 years