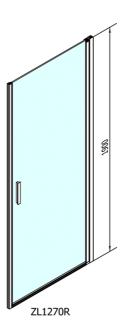

## **ZOOM LINE Shower Door 700mm, clear glass**

Order code: ZL1270

**Basic information** 

Brand: Polysan Series: ZOOM LINE

Size

Width: 700 mm Height: 1900 mm

**Properties** 

Color profile: Chrome - Brushed aluminum

Shape: Niche door

Type of opening: Opening single wing

Opening direction: Universal Opening width: 615 mm

Glass colour: TRANSPARENT glass

Glass finish: Antidrop
Glass thickness: 6 mm
Installation width from: 670 mm
Installation width up to: 700 mm