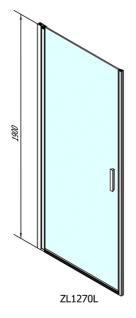

## **ZOOM LINE Shower Door 700mm, clear glass**

Order code: ZL1270

**Basic information** 

Brand: Polysan Series: ZOOM LINE

Size

Width: 700 mm Height: 1900 mm

**Properties** 

Color profile: Chrome - Brushed aluminum

Shape: Niche door

Type of opening: Opening single wing

Opening direction: Universal Opening width: 615 mm

Glass colour: TRANSPARENT glass

Glass finish: Antidrop
Glass thickness: 6 mm
Installation width from: 670 mm
Installation width up to: 700 mm