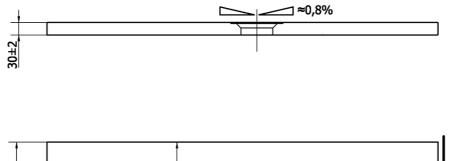

## FLEXIA Cast Marble Shower Tray 110x80cm, Cuttable According To Your Req

| Order code:                                                                                                         | 72924                                                                         |         |
|---------------------------------------------------------------------------------------------------------------------|-------------------------------------------------------------------------------|---------|
| <b>Basic information</b><br>Brand:<br>Series:                                                                       | Polysan<br>FLEXIA                                                             |         |
| <b>Size</b><br>Length:<br>Width:<br>Height:                                                                         | 1100 mm<br>800 mm<br>30 mm                                                    |         |
| <b>Properties</b><br>Colour:<br>Material:<br>Shape:<br>Waste diameter:<br>Weight / Piece:<br>Packing:<br>Guarantee: | White<br>Cast marble<br>Rectangular<br>90 mm<br>47.0 kg<br>1 Piece<br>2 years | E outre |