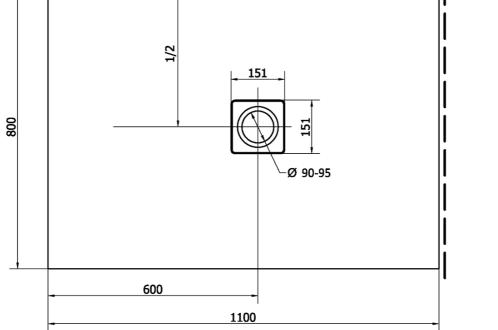

## FLEXIA Cast Marble Shower Tray 110x80cm, Cuttable According To Your Req

| Order code:                                                                                                         | 72924                                                                         |         |
|---------------------------------------------------------------------------------------------------------------------|-------------------------------------------------------------------------------|---------|
| <b>Basic information</b><br>Brand:<br>Series:                                                                       | Polysan<br>FLEXIA                                                             |         |
| <b>Size</b><br>Length:<br>Width:<br>Height:                                                                         | 1100 mm<br>800 mm<br>30 mm                                                    |         |
| <b>Properties</b><br>Colour:<br>Material:<br>Shape:<br>Waste diameter:<br>Weight / Piece:<br>Packing:<br>Guarantee: | White<br>Cast marble<br>Rectangular<br>90 mm<br>47.0 kg<br>1 Piece<br>2 years | E outre |