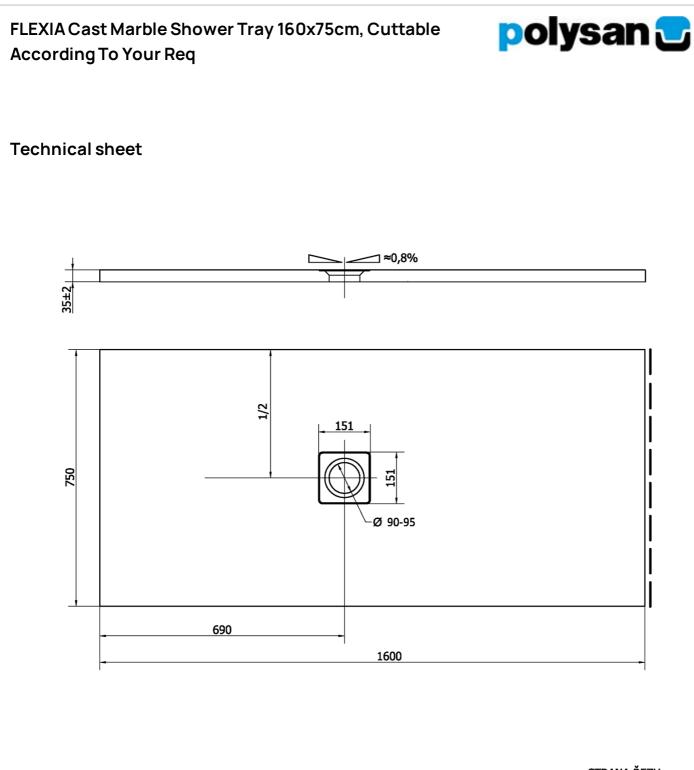

## FLEXIA Cast Marble Shower Tray 160x75cm, Cuttable According To Your Req

| Order code:                                                                                                         | 72921                                                                         |  |
|---------------------------------------------------------------------------------------------------------------------|-------------------------------------------------------------------------------|--|
| <b>Basic information</b><br>Brand:<br>Series:                                                                       | Polysan<br>FLEXIA                                                             |  |
| <b>Size</b><br>Length:<br>Width:<br>Height:                                                                         | 1600 mm<br>750 mm<br>35 mm                                                    |  |
| <b>Properties</b><br>Colour:<br>Material:<br>Shape:<br>Waste diameter:<br>Weight / Piece:<br>Packing:<br>Guarantee: | White<br>Cast marble<br>Rectangular<br>90 mm<br>64.0 kg<br>1 Piece<br>2 years |  |