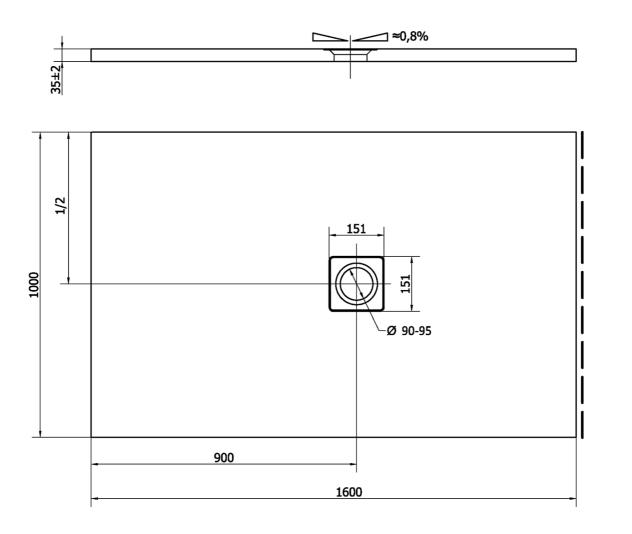

## FLEXIA Cast Marble Shower Tray 160x100cm, Cuttable According To Your Req

| Order code:                                                                       | 72920                                                |  |
|-----------------------------------------------------------------------------------|------------------------------------------------------|--|
| <b>Basic information</b><br>Brand:<br>Series:                                     | Polysan<br>FLEXIA                                    |  |
| Size<br>Length:<br>Width:<br>Height:<br><b>Properties</b><br>Colour:<br>Material: | 1600 mm<br>1000 mm<br>35 mm<br>White<br>Cast marble  |  |
| Shape:<br>Waste diameter:<br>Weight / Piece:<br>Packing:<br>Guarantee:            | Rectangular<br>90mm<br>84.0 kg<br>1 Piece<br>2 years |  |

## FLEXIA Cast Marble Shower Tray 160x100cm, Cuttable According To Your Req

## **Technical sheet**

\_\_\_\_\_ STRANA ŘEZU CUTTED EDGE