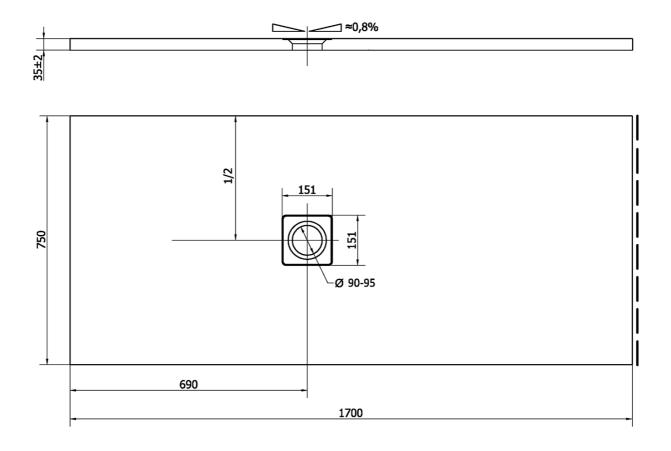

## FLEXIA Cast Marble Shower Tray 170x75cm, Cuttable According To Your Req

| Order code:                                                                                                         | 72919                                                                         |  |
|---------------------------------------------------------------------------------------------------------------------|-------------------------------------------------------------------------------|--|
| <b>Basic information</b><br>Brand:<br>Series:                                                                       | Polysan<br>FLEXIA                                                             |  |
| <b>Size</b><br>Length:<br>Width:<br>Height:                                                                         | 1700 mm<br>750 mm<br>35 mm                                                    |  |
| <b>Properties</b><br>Colour:<br>Material:<br>Shape:<br>Waste diameter:<br>Weight / Piece:<br>Packing:<br>Guarantee: | White<br>Cast marble<br>Rectangular<br>90 mm<br>68.0 kg<br>1 Piece<br>2 years |  |

## **Technical sheet**

\_ \_\_\_\_ STRANA ŘEZU CUTTED EDGE